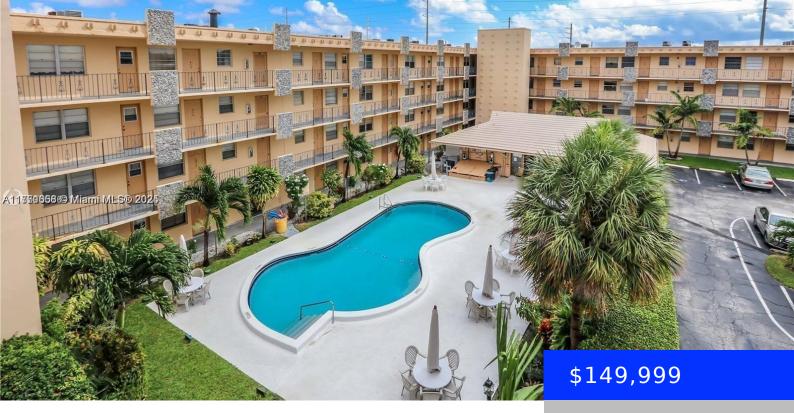

## 2145 PIERCE ST, HOLLYWOOD, FL, 33020

https://ritterproperties.com

Well managed 55+ Bldg. has passed 40 Yr & 50 year inspections. LOW MAINTENANCE FEE. No outstanding assessments & none expected. 55+ community. Freshly painted & Immaculate Spacious 2/1 Condo. Kitchen has lots of cabinet space. Entire unit has the same beautiful ceramic tile floors that flows thru every room. Excellent location, walking distance of [...]

## Basics

Date added: Added 5 days ago Category: Condominium Type: Residential Status: Active Bedrooms: 2 beds Bathrooms: 1 bath Half baths: 0 half baths **Area: 650** sq ft Lot size, sq ft: 0 sq ft SubdivisionName: WARRENTON HOUSE CONDO ListOfficeName: RE/MAX 5 Star Realty View: Garden View **UnitNumber:** 421 ListAOR: Miami Association of REALTORS® EntryLevel: 4 MLS ID: A11751058

## **Building Details**

Cooling features: Central Air ArchitecturalStyle: Garden Apartment Building Name: THE WARRENTON Parking: 1 Space Year built: 1969 NewConstructionYN: No Heating: Central

## **Amenities & Features**

Features: First Floor Entry Amenities: Electric Range, Refrigerator Waterfront available: No AttachedGarageYN: No PoolPrivateYN: No

Security Features: No Security ExteriorFeatures: Courtyard GarageYN: No CoolingYN: Yes FireplaceYN: No