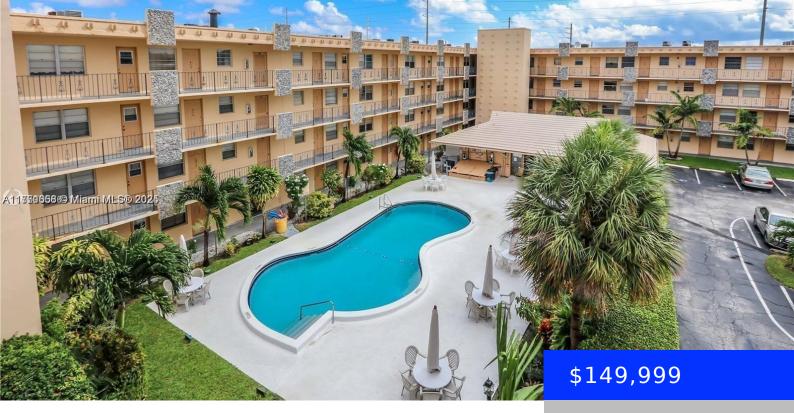

## 2145 PIERCE ST, HOLLYWOOD, FL, 33020

https://ritterproperties.com

Eligible for financing now that this well managed 55+ Bldg. has passed 40 Yr & 50 year inspections. LOW MAINTENANCE FEE. No outstanding assessments. 55+ community. Freshly painted & Immaculate Spacious 2/1 Condo. Kitchen has lots of cabinet space. Entire unit has the same beautiful ceramic tile floors that flows thru every room. Excellent location, [...]

## Basics

| Date added: Added 2 months ago       | Category: Condominium                   |
|--------------------------------------|-----------------------------------------|
| Type: Residential                    | Status: Active                          |
| Bedrooms: 2 beds                     | Bathrooms: 1 bath                       |
| Half baths: 0 half baths             | <b>Area: 650</b> sq ft                  |
| Lot size, sq ft: 0 sq ft             | SubdivisionName: WARRENTON HOUSE CONDO  |
| ListOfficeName: RE/MAX 5 Star Realty | View: Garden View                       |
| UnitNumber: 421                      | ListAOR: Miami Association of REALTORS® |
| EntryLevel: 4                        | MLS ID: A11751058                       |

## **Building Details**

| Cooling features: Central Air        | Year built: 1969                               |
|--------------------------------------|------------------------------------------------|
| ArchitecturalStyle: Garden Apartment | NewConstructionYN: No                          |
| Building Name: THE WARRENTON         | Exterior material: Concrete Block Construction |
| Heating: Central                     | Parking: 1 Space                               |