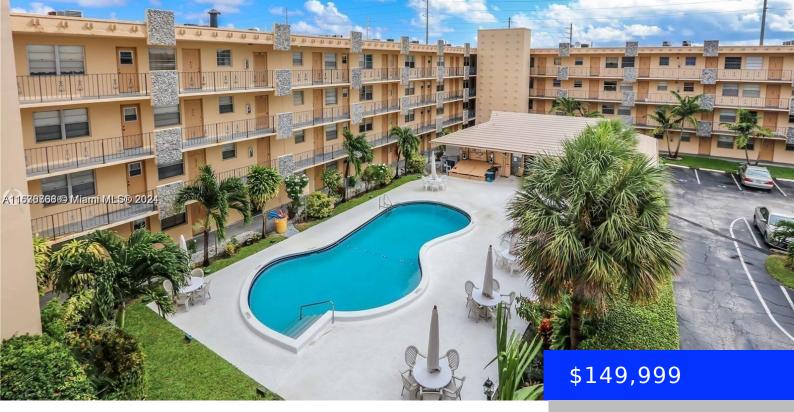

## 2145 PIERCE ST, HOLLYWOOD, FL, 33020

https://ritterproperties.com

Well managed 55+ Bldg. has passed 40 Yr & 50 year inspections. LOW MAINTENANCE FEE. No outstanding assessments & none expected. 55+ community. Freshly painted & Immaculate Spacious 2/1 Condo. Kitchen has lots of cabinet space. Entire unit has the same beautiful ceramic tile floors that flows thru every room. Excellent location, walking distance of [...]

## **Amenities & Features**

Features: First Floor Entry Amenities: Electric Range, Refrigerator Waterfront available: No AttachedGarageYN: No PoolPrivateYN: No

Security Features: No Security ExteriorFeatures: Courtyard GarageYN: No CoolingYN: Yes FireplaceYN: No