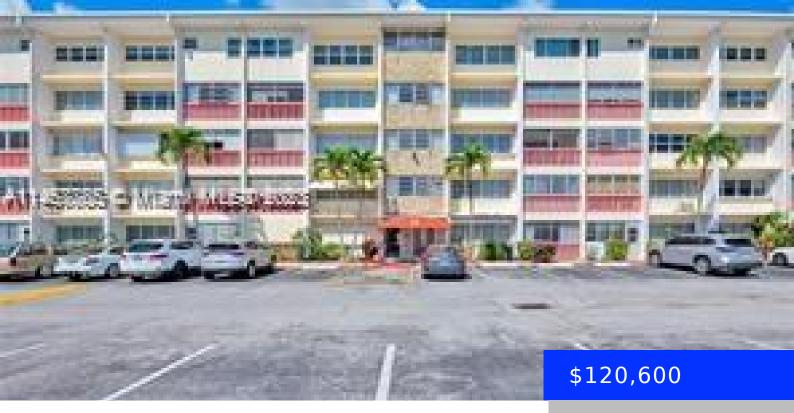

#### HALLANDALE BEACH, FL, 33009

https://ritterproperties.com

Hallandale & Biscayne, across the street from Gulfstream park big one bedroom and 1 & a half bathrooms in community over 55+. Needs TLC. Restrictions for rent, PLS ck with association

## Basics

| Date added: Added 3 weeks ago            | Category: Condominium                        |
|------------------------------------------|----------------------------------------------|
| Type: Residential                        | Status: Active                               |
| Bedrooms: 1 bed                          | Bathrooms: 1 bath                            |
| Half baths: 1 half bath                  | Total rooms: 1                               |
| <b>Area: 770</b> sq ft                   | Lot size, sq ft: 0 sq ft                     |
| SubdivisionName: FIRST GULFSTREAM GARDEN | ListOfficeName: GMT International Realty Inc |
| View: Other View                         | UnitNumber: 304B                             |
| ListAOR: Miami Association of REALTORS®  | EntryLevel: 3                                |
| MLS ID: A11467785                        |                                              |

# **Building Details**

Cooling features: Ceiling Fan(s), Central Air ArchitecturalStyle: Garden Apartment Building Name: Firt Gulfstream Garden Heating: Central Year built: 1968 NewConstructionYN: No Exterior material: CBS Construction Parking: 1 Space, Assigned