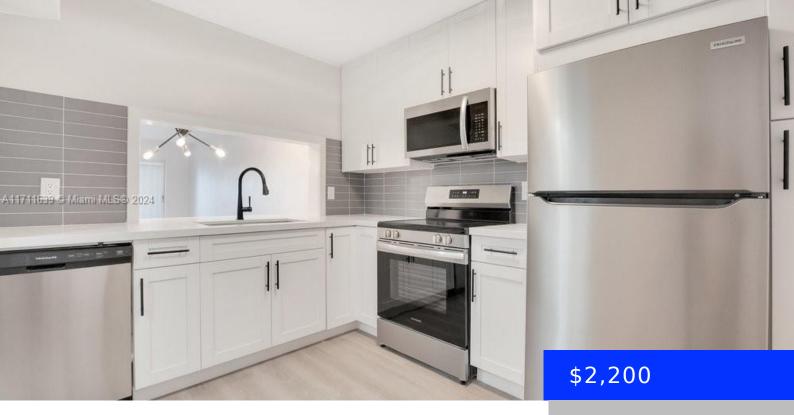

## 215 3RD AVE, HALLANDALE BEACH, FL, 33009

https://ritterproperties.com

Beautifully remodeled 2/2 HOPA unit. Located on Biscayne blvd and Hallandale beach. Walking distance to Gulf stream park, 2 minute drive to the beach. Excellent finishes, corner unit only 1 neighbor. Best 2/2 in the building and only 2 bedroom with extra square footage. Seller is highly motivated. Competitive pricing. Easy to show. Please text [...]

- 2 beds
- 2 baths
- Residential Lease
- Condominium
- Active
- 1074 sq ft

## **Basics**

**Type:** Residential Lease **Status:** Active

**Bedrooms: 2** beds **Bathrooms: 2** baths

Half baths: 0 half baths Area: 1074 sq ft

Lot size, sq ft: 0 sq ft SubdivisionName: FIRST GULFSTREAM GARDEN

## **Building Details**

Cooling features: Central Air Year built: 1968

NewConstructionYN: No Building Name: FIRST GULFSTREAM GARDEN

**Heating:** Central **Parking:** 1 Space

## **Amenities & Features**

**Features:** Elevator **Security Features:** Fire Alarm, Intercom In Lobby

Amenities: Dishwasher, Disposal, Dryer PoolFeatures: Community

Waterfront available: No GarageYN: No AttachedGarageYN: No CoolingYN: Yes PoolPrivateYN: No FireplaceYN: No