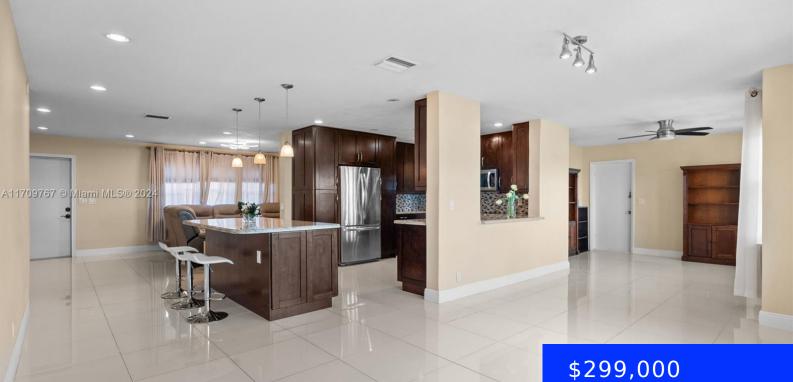

## 215 3RD AVE, HALLANDALE BEACH, FL, 33009 https://ritterproperties.com

Chic 55+ Penthouse Condo in Hallandale Beach - Perfect Location! Experience luxury in this top-floor, 3-bedroom, 2-bathroom penthouse condo for 55+ residents(at least one owner). Featuring an open kitchen with granite countertops, stainless steel appliances, and elegant tile flooring, this move-in-ready gem also includes a private terrace for enjoying stunning views. Impact windows, in-unit laundry, [...]

## Basics

| Date added: Added 3 weeks ago                 | Category: Condominium                    |
|-----------------------------------------------|------------------------------------------|
| Type: Residential                             | Status: Active                           |
| Bedrooms: 3 beds                              | Bathrooms: 2 baths                       |
| Half baths: 0 half baths                      | <b>Area: 1700</b> sq ft                  |
| Lot size, sq ft: 0 sq ft                      | SubdivisionName: FIRST GULFSTREAM GARDEN |
| ListOfficeName: Trust Invest Real Estate Corp | GarageSpaces: 1                          |
| View: Garden View                             | UnitNumber: 501C                         |
| ListAOR: Miami Association of REALTORS®       | EntryLevel: 5                            |
| MLS ID: A11709767                             |                                          |