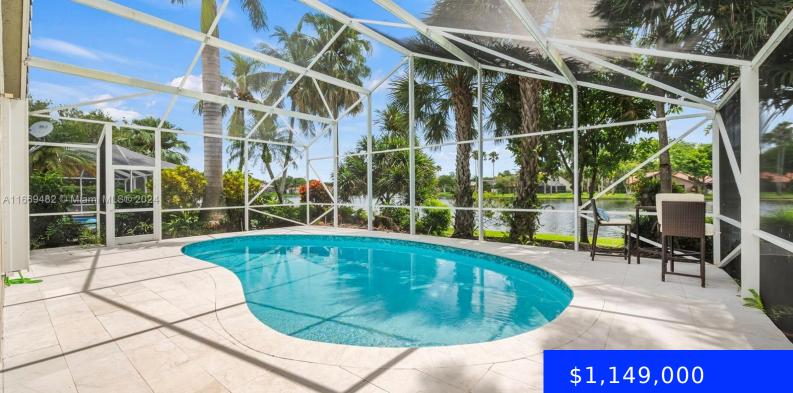

## 2150 COVE LN, WESTON, FL, 33326

https://ritterproperties.com

Amazing Remodeled house 3/3 plus a bonus room, very well located with a screened pool (pool recently redone) on a wide lake in gated community, Newer Roof and AC, IMPACT WINDOWS. Within walking distance of Country Isles Park, Weston Town Center. THIS IS A MUST SEE.....

## Basics

Date added: Added 2 days ago Type: Residential Bedrooms: 3 beds Half baths: 0 half baths Lot size, sq ft: 6038 sq ft ListOfficeName: CJ Realty Group, LLC. View: Lake, Pool MLS ID: A11669482 Category: Single Family Residence Status: Active Bathrooms: 3 baths Area: 2044 sq ft SubdivisionName: COUNTRY ISLES COVE GarageSpaces: 2 ListAOR: Miami Association of REALTORS®

## **Amenities & Features**

| Features: First Floor Entry, Other | <b>Amenities:</b> Dishwasher, Disposal, Dryer, Electric Range, Electric Water Heater, Microwave, Refrigerator, Washer |
|------------------------------------|-----------------------------------------------------------------------------------------------------------------------|
| CommunityFeatures: Mandatory Hoa   | WindowFeatures: Blinds                                                                                                |
| PoolFeatures: Above Ground         | Waterfront available: Yes                                                                                             |
| GarageYN: Yes                      | AttachedGarageYN: No                                                                                                  |
| CoolingYN: Yes                     | PoolPrivateYN: No                                                                                                     |
| FireplaceYN: No                    |                                                                                                                       |