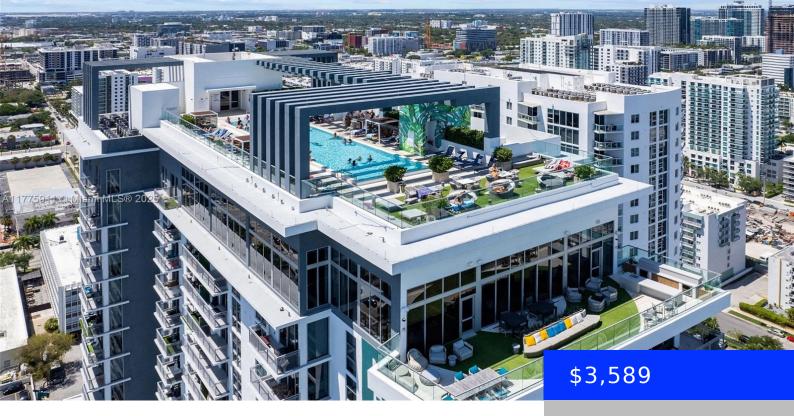

## 2150 BAYSHORE DR, MIAMI, FL, 33137

https://ritterproperties.com

AVAILABLE 05/30 (UNIT CAN'T BE SHOWN TILL AVAILABLE DATE). Photos may be from another floor, but are the same line. The Watermarc at Biscayne Bay – Brand New Luxury Apartments Centrally Located in Downtown Miami's Edgewater neighborhood. Our sleek, modern homes pair with warm and inviting finishes. Your oasis awaits at the rooftop pool, where views [...]

## **Building Details**

NewConstructionYN: No Building Name: Watermarc

Parking: Assigned, Covered, Parking Garage

## **Amenities & Features**

**Features:** Built-in Features **Amenities:** Dryer, Washer

WindowFeatures: Blinds PoolFeatures: Heated

Waterfront available: No GarageYN: Yes

AttachedGarageYN: No CoolingYN: No

PoolPrivateYN: No FireplaceYN: No