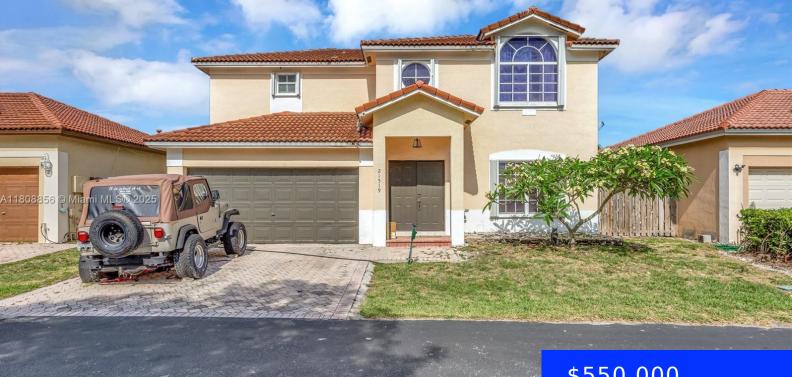

#### 21519 90TH AVE, CUTLER BAY, FL, 33189

https://ritterproperties.com

2-story single-family home with hurricane shutters and a 2-car garage. Tile flooring spans the entire first floor, leading to a spacious kitchen with wood cabinetry. Enjoy outdoor living on the covered back patio. All bedrooms are upstairs, including a large master suite with a walk-in closet and a master bathroom featuring dual sinks, a separate [...]

### \$550,000

### **Basics**

Date added: Added 1 day ago Type: Residential Bedrooms: 4 beds Half baths: 1 half bath Lot size, sq ft: 3383 sq ft ListOfficeName: K & A Realty View: None MLS ID: A11808856 Category: Single Family Residence Status: Active Bathrooms: 2 baths Area: 1880 sq ft SubdivisionName: LAKES BY THE BAY SEC 8 GarageSpaces: 2 ListAOR: Miami Association of REALTORS®