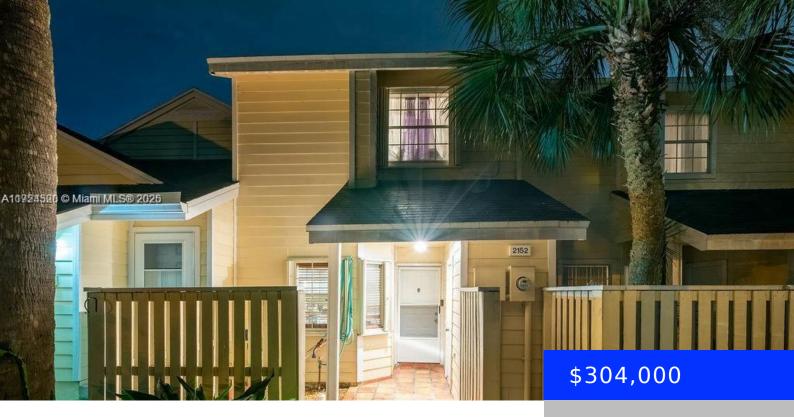

## 2152 CHAMPIONS WAY, NORTH LAUDERDALE, FL, 33068

https://ritterproperties.com

\*\*\*Look no further!\*\*\*This lovely two-story townhome features 2 bedrooms and 2.5 bathrooms, offering an open floor plan downstairs. The main level includes a spacious living and dining area, a well-appointed kitchen, and a convenient guest bathroom. Upstairs, you'll find a generous master bedroom with a beautifully renovated ensuite bathroom and a walk-in closet. Located in [...]

**UnitNumber:** 2152

**EntryLevel:** 1

Category: Townhouse

Status: Active

Bathrooms: 2 baths

**Area: 1177** sq ft

SubdivisionName: ROCK ISLAND LAND CORP

View: None