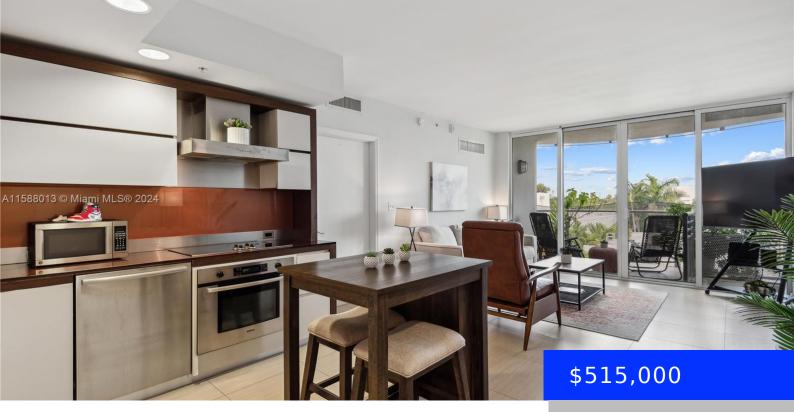

## 2155 WASHINGTON CT, MIAMI BEACH, FL, 33139

https://ritterproperties.com

Embrace the Miami Beach Lifestyle. Your dream, spacious 1 bedroom 1 bath corner unit awaits! Located in a very desirable area of Miami Beach. Quiet and conveniently located within walking distance to the beach and includes umbrella and chair service for residents, conveniently located between the W Hotel and Setai Hotel. Artecity North Condo offers [...]

- 1 bed
- 1 bath
- Residentia
- Condominium
- Active
- 721 sq ft

## Basics

| Date added: Added 2 weeks ago           | Category: Condominium                 |
|-----------------------------------------|---------------------------------------|
| Type: Residential                       | Status: Active                        |
| Bedrooms: 1 bed                         | Bathrooms: 1 bath                     |
| Half baths: 0 half baths                | <b>Area: 721</b> sq ft                |
| Lot size, sq ft: 0 sq ft                | SubdivisionName: ARTEPARK NORTH CONDO |
| ListOfficeName: Coldwell Banker Realty  | GarageSpaces: 1                       |
| View: Garden View, Other View, Skyline  | UnitNumber: 402                       |
| ListAOR: Miami Association of REALTORS® | EntryLevel: 4                         |
| MLS ID: A11588013                       |                                       |

## **Building Details**

| Cooling features: Central Air, Electric      | Year built: 2011                                                          |
|----------------------------------------------|---------------------------------------------------------------------------|
| ArchitecturalStyle: High Rise, Patio/Cluster | NewConstructionYN: No                                                     |
| Building Name: ArtePark North                | Exterior material: CBS Construction                                       |
| Heating: Central, Electric                   | <b>Parking:</b> 1 Space, Assigned, No Rv/Boats, No Trucks/Trailers, Valet |

## **Amenities & Features**

Features: Built-in Features, Closet Cabinetry, Security Features: Fire Sprinklers, Fire Custom Mirrors, Fire Sprinklers, Walk-In Closet(s) Alarm, Smoke Detector, Complex Fenced, Elevator Secure, Secured Garage/Parking **Amenities:** Dishwasher, Dryer, Electric Range, WindowFeatures: High Impact Windows, Electric Water Heater, Ice Maker, Microwave, Impact Glass Refrigerator, Washer ExteriorFeatures: Courtyard, Open Balcony Waterfront available: No GarageYN: Yes AttachedGarageYN: Yes CoolingYN: Yes **PoolPrivateYN:** No FireplaceYN: No