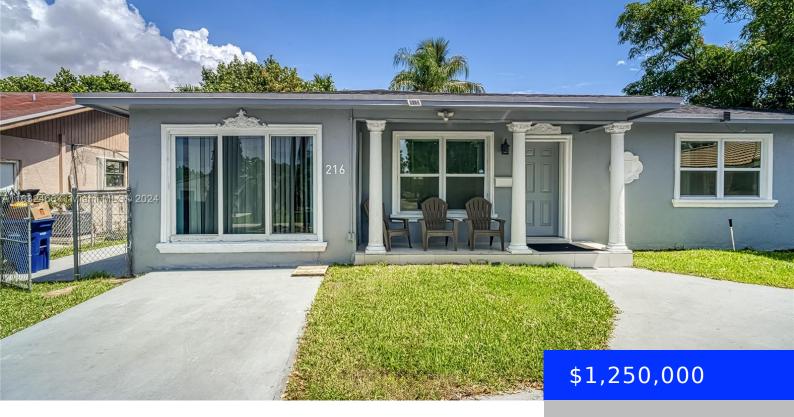

## 216 6TH ST, HALLANDALE BEACH, FL, 33009

https://ritterproperties.com

AMAZING 4/2 WATERFRONT HOUSE WITH 62 ACRES LOT. BUY AND REPLAT TO BUILD TWO MORE HOUSES!!! AIRBNB, RENTED NON-STOP. GREAT INVESTMENT OPPORTUNITY! PERFECT LOCATION!

- 4 heds
- 2 haths
- Residential
- Single Family Residence
- Active
- 1542 sq ft

## **Basics**

Date added: Added 1 week ago

Type: Residential

Bedrooms: 4 beds

Half baths: 0 half baths

Lot size, sq ft: 22124 sq ft

ListOfficeName: Cash Flow in Miami Realty

**ListAOR:** Miami Association of REALTORS®

Category: Single Family Residence

Status: Active

Bathrooms: 2 baths

**Area: 1542** sq ft

SubdivisionName: SCHAFFER PARK

View: Canal, Garden

MLS ID: A11632466