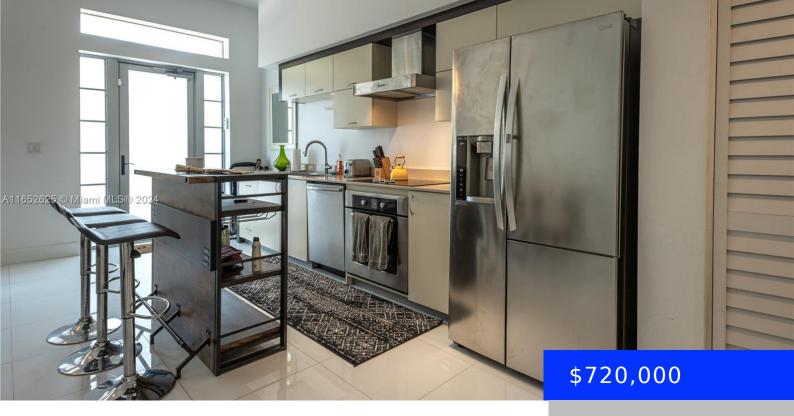

## 2160 PARK AVE, MIAMI BEACH, FL, 33139

https://ritterproperties.com

Very bright and spacious 2 stories townhouse style condo in South Beach with private entry. This unit has 12 foot Loft style ceilings and white Marble floors. Birch Hardwood floors on stairs and bedrooms. Kitchen is open with top of the line appliances. Artecity is located 2 blocks from the beach. Close to the W [...]

## **Amenities & Features**

**Features:** Built-in Features, First Floor Entry **Security Features:** Smoke Detector, Complex Fenced, Secured Garage/Parking, Stairs Secured

Amenities: Dishwasher, Dryer, Electric WindowFeatures: Complete Impact Glass

Range, Microwave, Refrigerator, Washer

ExteriorFeatures: Other Waterfront available: No
GarageYN: Yes AttachedGarageYN: No

CoolingYN: Yes PoolPrivateYN: No

FireplaceYN: No