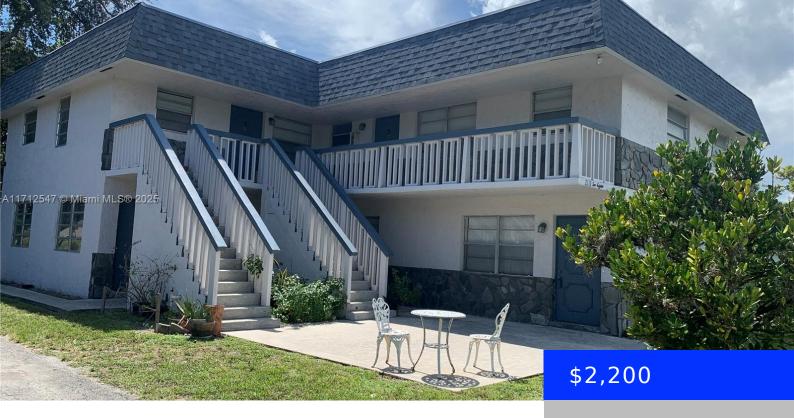

## 218 10TH ST, HALLANDALE BEACH, FL, 33009

https://ritterproperties.com

2 LARGE BEDROOMS / 2 FULL BATH APARTMENT IN A FOURPLEX BUILDING INTERIOR FRESHLY PAINTED. LOCATED IN THE HEART OF HALLANDAE BEACH: MINUTES FROM BEACHES, GULFSTREA PARK & CASINO, HOLLYWOOD, NEW BRIGHTLINE TRAIN STATION, AVENTURA MALL, RESTAURANTS. NOW AVAILABLE FOR OCCUPANCY. \*\*Showing BY APPOINTMENT ONLY!! \*\*No Association Rapid Approval, Easy to show Please Text (954)817-3000. [...]

## **Basics**

**Type:** Residential Lease **Status:** Active

**Bedrooms: 2** beds **Bathrooms: 2** baths

Half baths: 0 half baths Lot size, sq ft: 6600 sq ft

**SubdivisionName:** HALLANDALE PARK **LeaseTerm:** 1 Year With Renewal Option

## **Building Details**

**Cooling features:** Central Air **Year built:** 1978

NewConstructionYN: No Building Name: HALLANDALE PARK

**Heating:** Central **Parking:** 1 Space

## **Amenities & Features**

Features: Second Floor Entry Amenities: Electric Range, Electric Water Heater, Refrigerator

WindowFeatures: Blinds Waterfront available: No GarageYN: No AttachedGarageYN: No

CoolingYN: Yes PoolPrivateYN: No