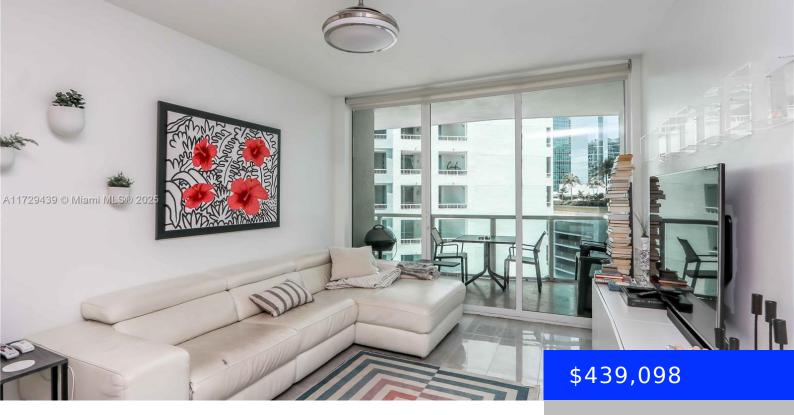

## 218 14TH ST, MIAMI, FL, 33131

https://ritterproperties.com

Discover luxury living at The Emerald at Brickell, a boutique building in the heart of Brickell's Financial District with just 142 exclusive units. This expansive 1-bedroom, 1-bathroom residence offers 856 sq. ft., making it one of the largest 1-bedroom models available. The unit features European kitchen cabinets, quartz countertops, and premium SUB-ZERO stainless steel appliances, [...]

## **Basics**

**Type:** Residential **Status:** Active

Bedrooms: 1 bed Bathrooms: 1 bath

Half baths: 0 half baths Area: 856 sq ft

**Lot size, sq ft: 0** sq ft **SubdivisionName:** THE EMERALD AT BRICKELL

C