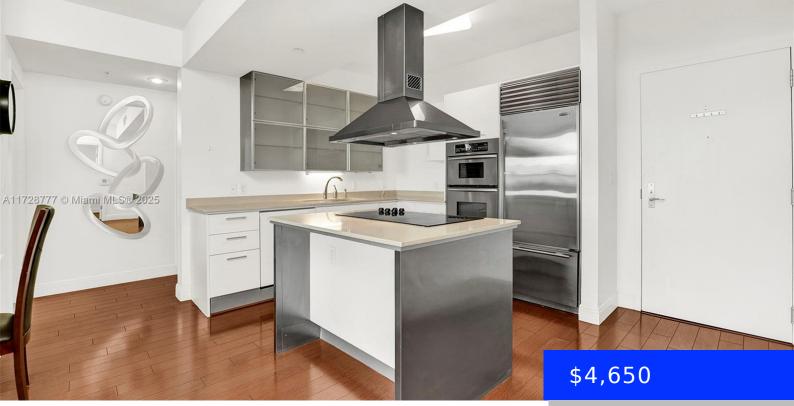

218 14TH ST, MIAMI, FL, 33131

https://ritterproperties.com

STUNNING AND EXPANSIVE 2 BED / 2.5 BATHS WITH 1,298 SF. FURNISHED WITH SUBZERO AND KITCHEN-AID APPLIANCES AT THE EMERALD AT BRICKELL IN THE VIBRANT BRICKELL AREA. BISCAYNE BAY AND KEY BISCAYNE VIEWS. LUXURY BUILDING WITH AMAZING AMENITIES INCLUDING GYM, VALET, ROOF TOP INFINITY EDGE POOL AND SPA OVERLOOKING THE BAY AND CITY SKYLINE. ENJOY [...]

## Basics

| Date added: Added 10 hours ago                     | Category: Condominium                               |
|----------------------------------------------------|-----------------------------------------------------|
| Type: Residential Lease                            | Status: Active                                      |
| Bedrooms: 2 beds                                   | Bathrooms: 2 baths                                  |
| Half baths: 1 half bath                            | <b>Area: 1298</b> sq ft                             |
| Lot size, sq ft: 0 sq ft                           | SubdivisionName: THE EMERALD AT BRICKELL C          |
| LeaseTerm: 1 Year With Renewal<br>Option,12 Months | ListOfficeName: VG Luxury Properties Realty<br>Corp |
| GarageSpaces: 1                                    | View: Bay                                           |
| UnitNumber: 1503                                   | ListAOR: Miami Association of REALTORS®             |
| EntryLevel: 15                                     | MLS ID: A11728777                                   |

## **Amenities & Features**

**Features:** Closet Cabinetry, Cooking Island, First Floor Entry, Laundry Tub, Walk-In Closet(s)

**Amenities:** Dishwasher, Disposal, Dryer, Electric Range, Microwave, Refrigerator, Wall Oven, Washer