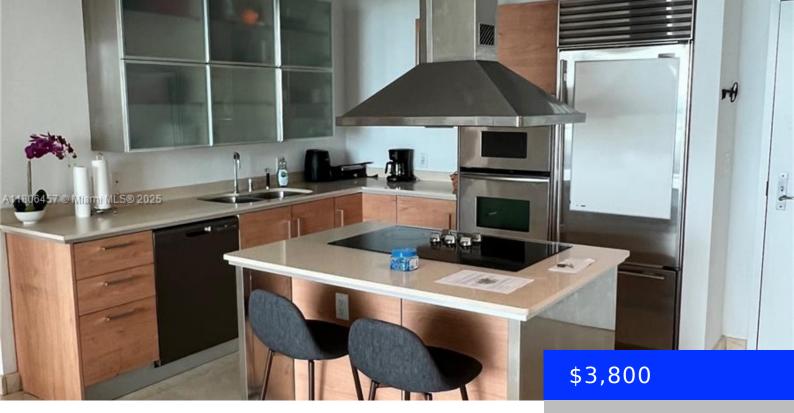

## 218 14TH ST, MIAMI, FL, 33131

https://ritterproperties.com

Spectacular furnished apartment with great views in the heart of Brickell. Largest 2b/2.5b with 9' foot ceilings.Marble floors in social areas & wood floors in oversized bedrooms with huge walking closets. Marble baths.European kitchen cabinets + Subzero & Miele appliances.Located in a full-service building featuring a rooftop pool deck with panoramic views, fitness center, business [...]