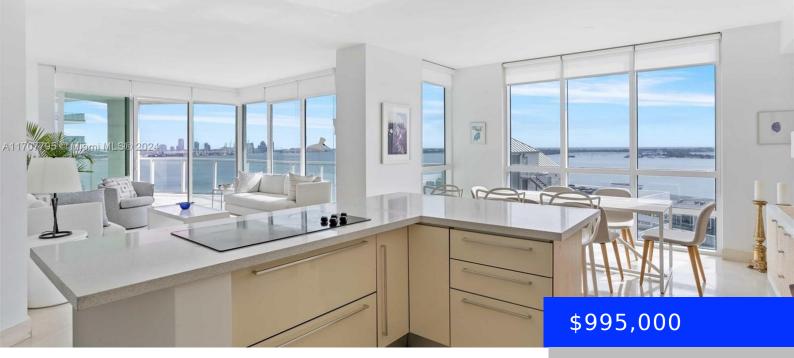

## 218 14TH ST, MIAMI, FL, 33131

https://ritterproperties.com

Discover luxury living with breathtaking bay views at The Emerald at Brickell. This exquisite high-rise residence offers 1,594 Sq Ft of elegant space, featuring 2 bedrooms and 2.5 bathrooms. The 447 Sq Ft oversized terrace provides a stunning bay view, perfect for relaxation and entertaining. Located in the heart of Brickell, Miami's premier neighborhood, this [...]

## Basics

Date added: Added 2 weeks ago Type: Residential Bedrooms: 2 beds Half baths: 1 half bath Lot size, sq ft: 0 sq ft ListOfficeName: Compass Florida, LLC View: Bay ListAOR: Miami Association of REALTORS® MLS ID: A11707795 Category: Condominium Status: Active Bathrooms: 2 baths Area: 1594 sq ft SubdivisionName: The Emerald at Brickell GarageSpaces: 1 UnitNumber: 1801 EntryLevel: 8

## **Building Details**

Cooling features: Central Air ArchitecturalStyle: Corner Unit, High Rise Building Name: The Emerald at Brickell Heating: Central Year built: 2006 NewConstructionYN: No Exterior material: CBS Construction Parking: 1 Space, Assigned, Covered

## **Amenities & Features**

| Features: Elevator, Recreation Room                                                               | <b>Security Features:</b> Fire Alarm, Smoke<br>Detector, Doorman, Elevator Secure, Card<br>Entry |
|---------------------------------------------------------------------------------------------------|--------------------------------------------------------------------------------------------------|
| <b>Amenities:</b> Dishwasher, Disposal, Dryer,<br>Electric Range, Microwave, Refrigerator, Washer | WindowFeatures: Clear Impact Glass                                                               |
| ExteriorFeatures: East Of Us1, Open Balcony                                                       | Waterfront available: Yes                                                                        |
| GarageYN: Yes                                                                                     | AttachedGarageYN: Yes                                                                            |
| CoolingYN: Yes                                                                                    | PoolPrivateYN: No                                                                                |
| FireplaceYN: No                                                                                   |                                                                                                  |