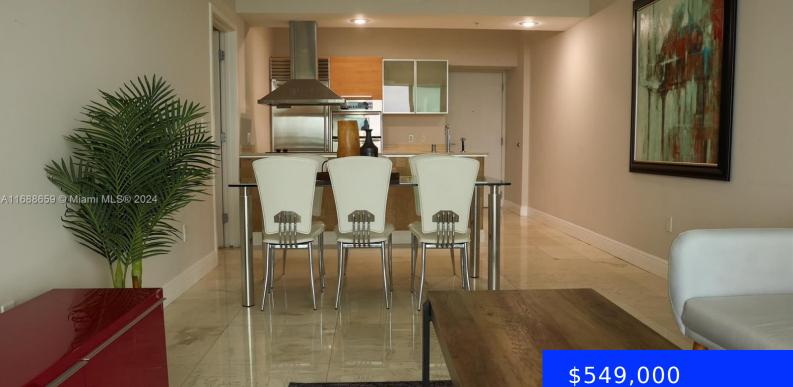

218 14TH ST, MIAMI, FL, 33131

https://ritterproperties.com

What a Gem is the Emerald building. Located in a prestigious corner in Brickell neighborhood. You can enjoy an amazing location, walk everywhere. Mint condition. Corner Unit. Fully furnished. Parking 522. Includes storage unit A49 (3rd floor). Amazing unit! Valet parking, 24 concierge, wine cellar, cigar room, sun deck, fitness center, infinity pool.

## Basics

| Date added: Added 1 month ago            | Category: Condominium                      |
|------------------------------------------|--------------------------------------------|
| Type: Residential                        | Status: Active                             |
| Bedrooms: 1 bed                          | Bathrooms: 1 bath                          |
| Half baths: 0 half baths                 | <b>Area: 811</b> sq ft                     |
| Lot size, sq ft: 0 sq ft                 | SubdivisionName: THE EMERALD AT BRICKELL C |
| ListOfficeName: Related ISG Realty, LLC. | GarageSpaces: 1                            |
| View: Ocean View, None                   | UnitNumber: 2107                           |
| ListAOR: Miami Association of REALTORS®  | EntryLevel: 21                             |
| MLS ID: A11688659                        |                                            |