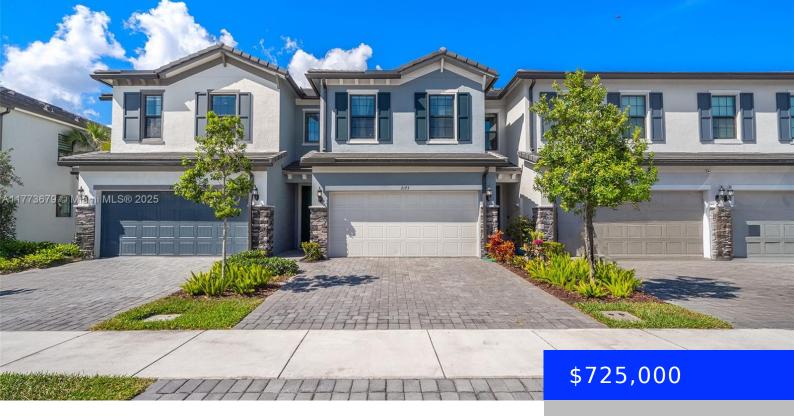

## 2193 APPLETON CIR S, OAKLAND PARK, FL, 33309

https://ritterproperties.com

Enclosed within a secure, gated enclave, 2193 Appleton Circle S is an elegant 3 bed, 2.5 bath, 1,774 sq ft townhouse with a 2-car garage, situated within the prestigious Oak Tree community by Pulte Homes in Oakland Park, FL. This sophisticated home offers proximity to both vibrant downtown Fort Lauderdale and pristine beaches. Residents relish [...]

## **Basics**

Date added: Added 2 months ago Category: Townhouse

**Type:** Residential Status: Active

Bedrooms: 3 beds Bathrooms: 2 baths

Half baths: 1 half bath **Area: 1774** sq ft

SubdivisionName: OAK TREE PROPERTY REDEVEL