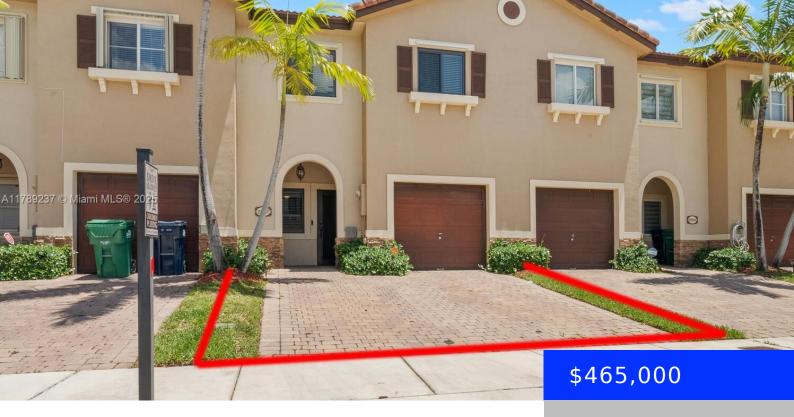

## 21937 88TH PATH, CUTLER BAY, FL, 33190

https://ritterproperties.com

Welcome to your dream home in Isles of Bayshore! This spacious 3-bedroom, 2.5-bath townhouse offers 1,705 sq ft of comfortable living in a beautifully maintained community. Featuring impact doors and windows for peace of mind, this home is perfect for families or anyone seeking both style and convenience. Enjoy a private back patio area with [...]

- 3 heds
- 2 haths
- Residential
- Townhouse
- Active
- 1705 sq ft

**EntryLevel:** 1

Category: Townhouse

**Status:** Active

Bathrooms: 2 baths

**Area: 1705** sq ft

**SubdivisionName:** LAKES BY THE BAY JAY

**GarageSpaces:** 1

**ListAOR:** Miami Association of REALTORS®