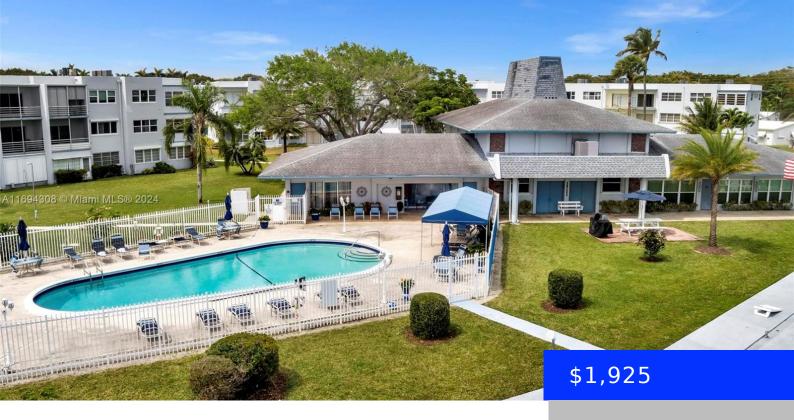

## **2200 PARK LN, HOLLYWOOD, FL, 33021**

https://ritterproperties.com

Location, Location! Charming 2-bedroom, 2-bathroom corner unit on the first floor in the 55+ community of Sheridan Lakes. This community is centrally located, just a short drive from major expressways, restaurants, and other attractions. The community offers plenty of amenities to keep you entertained, including a pool, exercise room, library, clubroom, and more. Assigned parking. [...]

## **Amenities & Features**

Features: First Floor Entry Amenities: Electric Range, Electric Water Heater, Microwave,

Refrigerator

**PoolFeatures:** Community Waterfront available: No

GarageYN: No AttachedGarageYN: No