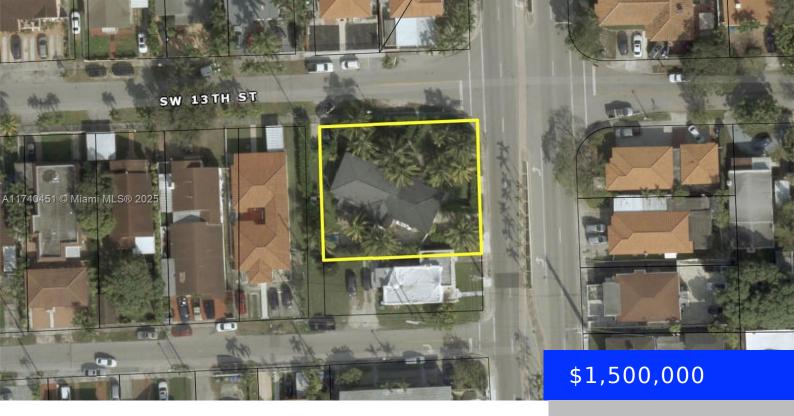

## 2200 13TH ST, MIAMI, FL, 33145

https://ritterproperties.com

Location Location Excellent multifamily investment opportunity in the highly desirable Bryan Park neighborhood! This property operates as a successful short-term rental and sits on an oversized lot, twice the usual size, offering incredible potential for expansion. Zoned for multifamily use, the lot allows for the development of up to four homes, making it perfect [...]

## **Basics**

Date added: Added 21 hours ago

Type: Residential

Bedrooms: 4 beds

Half baths: 0 half baths

Lot size, sq ft: 11333 sq ft

**ListOfficeName:** Centennial Realty Group LLC

View: Other

**MLS ID:** A11740451

Category: Single Family Residence

**Status:** Active

Bathrooms: 4 baths

**Area: 2252** sq ft

SubdivisionName: BRYAN PARK

**GarageSpaces:** 2

**ListAOR:** Miami Association of REALTORS®