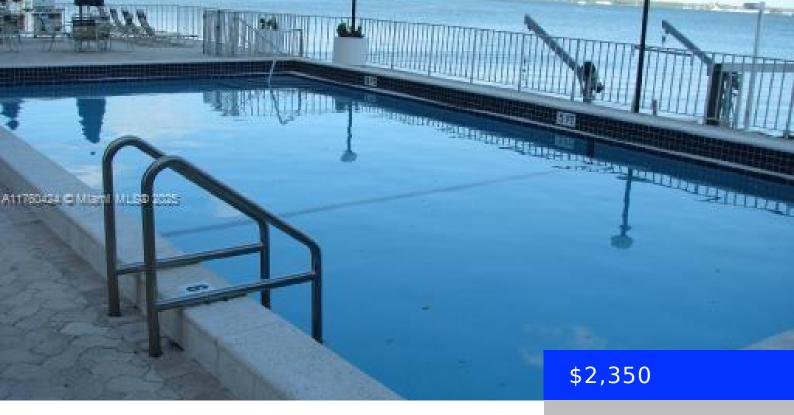

## 2201 BRICKELL AVE, MIAMI, FL, 33129

https://ritterproperties.com

BEAUTIFUL 1 BEDROOM 1 BATH, BALCONY WITH PARTIAL VIEWS OF BAY/TENNIS COURT. GATED BLDG. W/24 HRSECURITY, TIKI BAR, BBQ AREA, SUNDECK, BIKE STORAGE, ASSIGNED PARKING, POOL ON THE BAY WITH VIEWS OF KEY BISCAYNE & FISHER ISLAND.

## **Amenities & Features**

Amenities: Dishwasher, Gas Range, CommunityFeatures: Pool, Exercise Room,

Gated Community, Laundry Facilities

Refrigerator

**ExteriorFeatures:** Barbeque **PoolFeatures:** Above Ground

Waterfront available: Yes GarageYN: Yes

AttachedGarageYN: No CoolingYN: Yes

PoolPrivateYN: No FireplaceYN: No