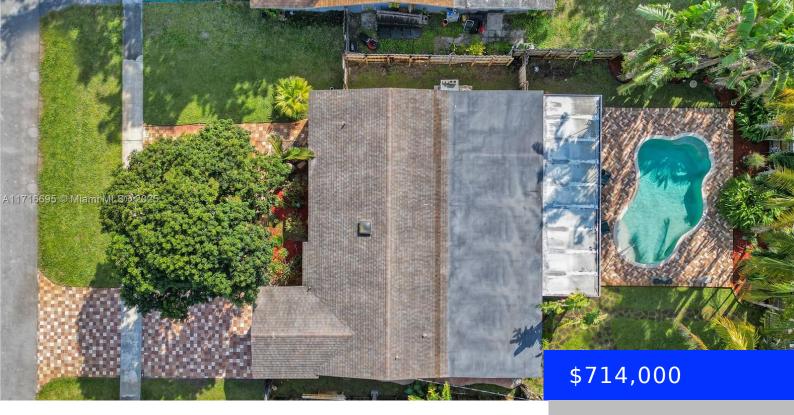

## 2202 44TH AVE, HOLLYWOOD, FL, 33021

https://ritterproperties.com

This 3 BR 2 Bath home features a kitchen with quartz countertops/backsplash, and custom cabinets. The home also has custom tile floors. Throughout the home, there is crown molding with lighting in the living room, dining room, den, and two of the bedrooms. The windows and doorways have custom molding, and plantation shutters. The [...]

- 3 beds
- 2 baths
- Residential
- Single Family Residence
- Active
- 1646 sq ft

## **Basics**

**Date added:** Added 3 days ago 
Category: Single Family Residence

**Type:** Residential **Status:** Active

Bedrooms: 3 beds Bathrooms: 2 baths

Half baths: 0 half baths Area: 1646 sq ft

**Lot size, sq ft: 8073** sq ft **SubdivisionName:** HOLLYWOOD HILLS

ListOfficeName: Coldwell Banker Realty

View: Garden, Pool

ListAOR: Miami Association of REALTORS®

MLS ID: A11716695

## **Building Details**

**Cooling features:** Ceiling Fan(s), Central Air, Electric **Year built:** 1970

ArchitecturalStyle: Attached, Ranch NewConstructionYN: No

Building Name: HOLLYWOOD HILLS Roof: Other, Shingle

Waterfront available: No

AttachedGarageYN: No

**PoolPrivateYN:** No

**PoolFeatures:** Automatic Chlorination, Concrete

**GarageYN:** No **CoolingYN:** Yes

FireplaceYN: No