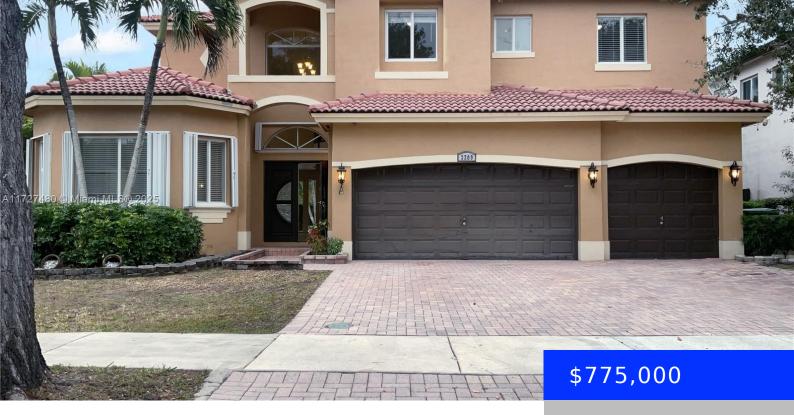

## 2209 19TH AVE, HOMESTEAD, FL, 33035

https://ritterproperties.com

Seller may consider buyer concessions if made in an offer. Welcome to this stunning property, boasting a fresh interior paint job in a neutral color scheme that complements the partial flooring replacement. The kitchen is a chef's dream, complete with all stainless steel appliances, an accent backsplash, a kitchen island. The primary bedroom offers a [...]

- 5 beds
- 4 baths
- Residential
- Single Family Residence
- Active
- 3830 sq ft

## Basics

Date added: Added 3 months ago Type: Residential Bedrooms: 5 beds Half baths: 0 half baths Lot size, sq ft: 9523 sq ft ListOfficeName: Opendoor Brokerage LLC View: None MLS ID: A11727480 Category: Single Family Residence Status: Active Bathrooms: 4 baths Area: 3830 sq ft SubdivisionName: PALM ISLE ESTATES GarageSpaces: 3 ListAOR: Miami Association of REALTORS®