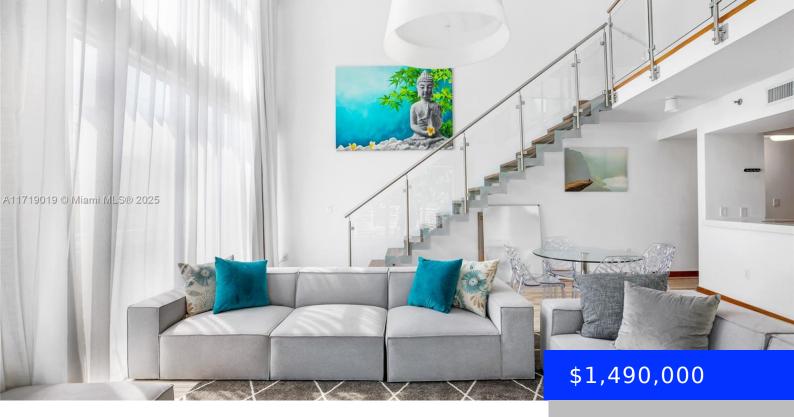

## 221 JEFFERSON AVE, MIAMI BEACH, FL, 33139

https://ritterproperties.com

Modern loft Style condo, located in the heart of South of Fifth. The unit offers 2 Beds 2 Baths, modern staircase, balcony, natural light and high ceilings. This is the best location in Miami Beach, walking distances to the Beach, Marinas, Parks, Restaurants, Lincoln Road and easy access to 395.

- 2 beds
- 2 baths
- Residentia
- Condominium
- Active
- 1267 sq ft

## **Basics**

Date added: Added 2 days ago

Type: Residential

Bedrooms: 2 beds

Half baths: 0 half baths Lot size, sq ft: 0 sq ft

ListOfficeName: Miami One Real Estate, LLC

View: Other View, Skyline

**ListAOR:** Miami Association of REALTORS®

**MLS ID:** A11719019

**Category:** Condominium

**Status:** Active

Bathrooms: 2 baths

Area: 1267 sq ft

SubdivisionName: ILONA CONDO

GarageSpaces: 1
UnitNumber: 15

**EntryLevel:** 2

## **Building Details**

**Cooling features:** Central Air **Year built:** 2002

NewConstructionYN: No Building Name: ILONA CONDOMINIUM

**Exterior material:** Other **Heating:** Central

Parking: 1 Space

## **Amenities & Features**

**Features:** First Floor Entry, Loft **Security Features:** Elevator Secure,

Lobby Secured

**GarageYN:** Yes

CoolingYN: Yes

**Amenities:** Dishwasher, Disposal, Dryer, **ExteriorFeatures:** Other

Refrigerator, Washer

Waterfront available: No

AttachedGarageYN: No

PoolPrivateYN: No FireplaceYN: No