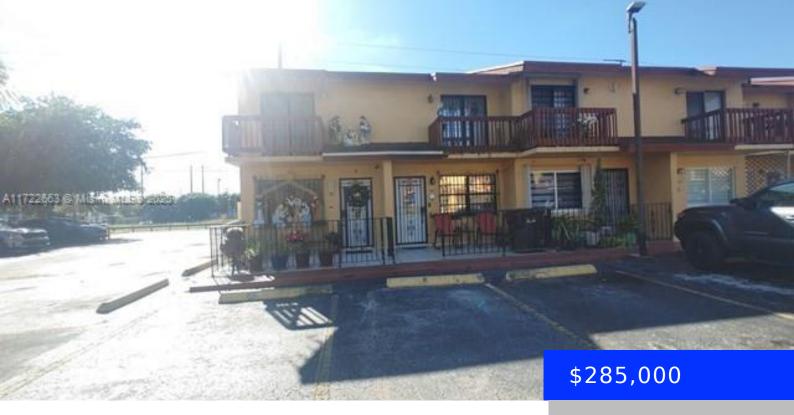

## 2211 52ND ST, HIALEAH, FL, 33016

https://ritterproperties.com

Centrally located ,two story townhouse style condo.

- 2 hads
- 1 bath
- Residential
- Townhouse
- Active
- 828 sq ft

## **Basics**

**Type:** Residential **Status:** Active

**Bedrooms: 2** beds **Bathrooms: 1** bath

Half baths: 1 half bath Area: 828 sq ft

Lot size, sq ft: 0 sq ft SubdivisionName: WESTLAND VILLAGE CONDO II