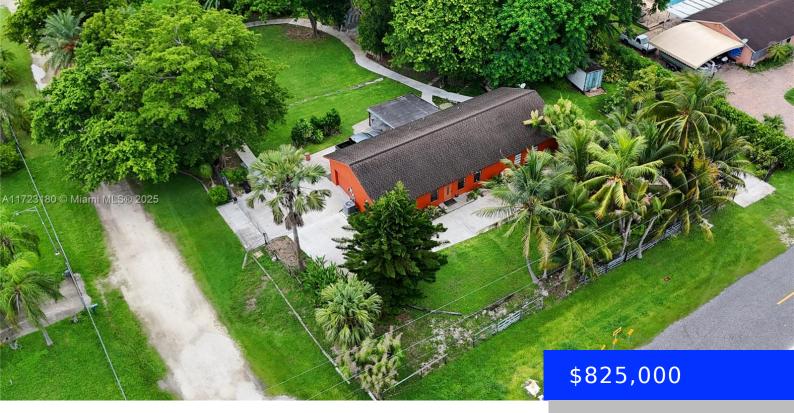

## 22150 132ND AVE, MIAMI, FL, 33170

https://ritterproperties.com

Welcome to your dream home in Redland, Florida! This custombuilt gem, completed in 2000, offers a perfect blend of comfort and spaciousness on a generously sized. 77 acre lot. Inside, discover an open-concept living area that flows to the oversized kitchen, featuring ample cabinet and counter space. A split floorpan makes the master suite a [...]

- 3 beds
- 2 baths
- Residential
- Single Family Residence
- Active
- 1920 sq ft

## **Basics**

Date added: Added 2 days ago

**Type:** Residential

**Bedrooms: 3** beds

Half baths: 0 half baths

Lot size, sq ft: 33541 sq ft

**ListOfficeName:** BHHS EWM Realty

View: Other

MLS ID: A11723180

Category: Single Family Residence

**Status:** Active

Bathrooms: 2 baths

**Area: 1920** sq ft

SubdivisionName: Redland

**GarageSpaces:** 1

**ListAOR:** Miami Association of REALTORS®

## **Building Details**

**Cooling features:** Central Air **Year built:** 2000

ArchitecturalStyle: Detached, One Story NewConstructionYN: No

Building Name: Redland Exterior material: CBS Construction

Roof: Shingle Heating: Central