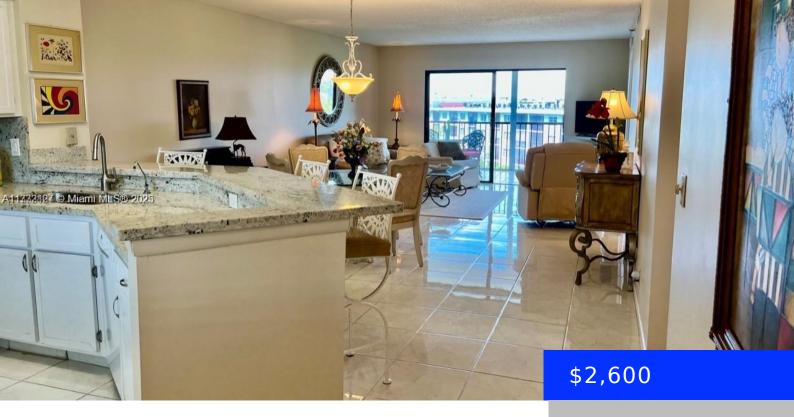

## 2217 CYPRESS ISLAND DR, POMPANO BEACH, FL, 33069

https://ritterproperties.com

BRIGHT & SPACIOUS FURNISHED 2/2/ CONDO. ANNUAL RENTAL.

OPEN KITCHEN WITH GRANITE COUNTERTOPS. LARGE SCREENED IN
BALCONY WITH BEAUTIFUL LAKE VIEW. SPILIT BEDROOMS, WALK IN
CLOSET, LAUNDRY ROOM WITH FULL SIZE WASHER/DRYER. NO
SMOKING, NO PETS. CREDIT SCORE 670+. LARGE HEATED POOL
AND HOT TUB, GYM, TENNIS COURTS, SIDEWALKS THROUGHOUT
COMMUNITY. GREAT LOCATION, CLOSE TO [...]

## **Basics**

**Date added:** Added 2 days ago

**Type:** Residential Lease

Bedrooms: 2 beds

Half baths: 0 half baths

Lot size, sq ft: 0 sq ft

**LeaseTerm:** 1 Year With Renewal Option

View: Lake

ListAOR: Miami Association of

**REALTORS®** 

**MLS ID:** A11732127

**Category:** Condominium

**Status:** Active

Bathrooms: 2 baths

**Area: 1222** sq ft

**SubdivisionName:** CYPRESS BEND

## **Building Details**

**Cooling features:** Ceiling Fan(s), Central Air, Electric **Year built:** 1987

ArchitecturalStyle: High Rise NewConstructionYN: No

Building Name: CYPRESS BEND CONDOMINIUM Exterior material: CBS Construction

## **Amenities & Features**

Features: Pantry, Split Bedroom, Storage,

Walk-In Closet(s)

**Spa Features:** Community

CommunityFeatures: Lawn/Pool

Maintenance, Recreation Facilities, Tennis, Pool, Tennis Court(s), Exercise Room, Security