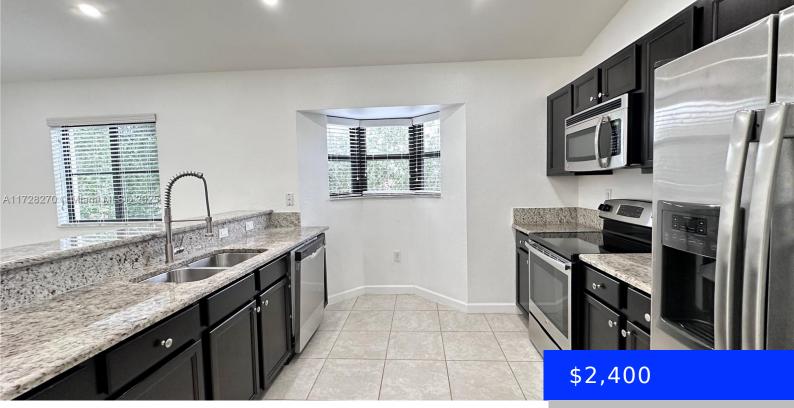

## 22301 88TH PL, CUTLER BAY, FL, 33190

https://ritterproperties.com

Step into this spacious condo, where high ceilings create an open feel. The in-unit washer and dryer are convenient, and it comes with two parking spots. It is in The Courts at Bayshore II, a very nice gated community. The community has a tranquil atmosphere. Residents have access to a lovely clubhouse with a pool, [...]

- 3 beds
- 2 bath
- Residential Lease
- Condominium
- Active
- 1264 sq ft

## Basics

Date added: Added 5 days agoCategory: CondominiumType: Residential LeaseStatus: ActiveBedrooms: 3 bedsBathrooms: 2 bathsHalf baths: 0 half bathsArea: 1264 sq ftLot size, sq ft: 1 sq ftSubdivisionName: THE COURTS AT BAYSHORE IIListOfficeName: Luxe PropertiesUnitNumber: 301-3ListAOR: Miami Association of REALTORSEntryLevel: 3MLS ID: A11728270Status Active

## **Amenities & Features**

| Security Features: Smoke Detector  | <b>Amenities:</b> Dishwasher, Disposal, Dryer, Electric<br>Range, Electric Water Heater, Microwave, Refrigerator,<br>Washer |
|------------------------------------|-----------------------------------------------------------------------------------------------------------------------------|
| CommunityFeatures: Clubhouse, Pool | WindowFeatures: Blinds                                                                                                      |
| PoolFeatures: Community            | Waterfront available: No                                                                                                    |
| GarageYN: No                       | AttachedGarageYN: No                                                                                                        |
| CoolingYN: No                      | PoolPrivateYN: No                                                                                                           |
| FireplaceYN: No                    |                                                                                                                             |