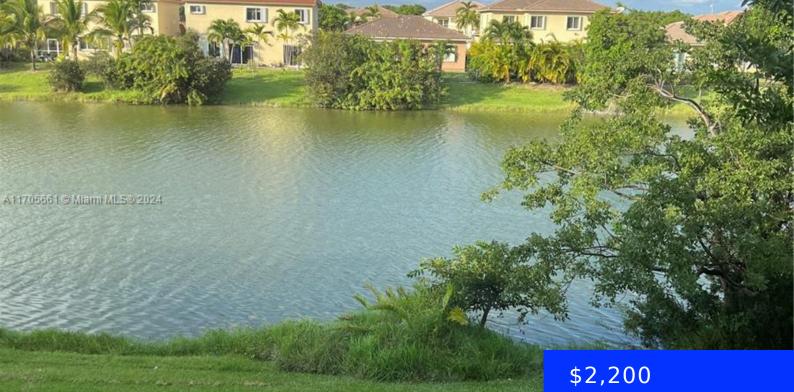

## 22301 88TH PL, CUTLER BAY, FL, 33190

https://ritterproperties.com

MUST

- 2 bath
- Residential Lease
- Condominium
- Active
- 809 sq ft

## Basics

| Date added: Added 4 weeks ago           | Category: Condominium                                              |
|-----------------------------------------|--------------------------------------------------------------------|
| Type: Residential Lease                 | Status: Active                                                     |
| Bedrooms: 2 beds                        | Bathrooms: 2 baths                                                 |
| Half baths: 0 half baths                | <b>Area: 809</b> sq ft                                             |
| Lot size, sq ft: 1 sq ft                | SubdivisionName: THE COURTS AT BAYSHORE<br>II,THE COURTS AT BAYSHO |
| LeaseTerm: 1 Year With Renewal Option   | ListOfficeName: Fortune Christie's International<br>Real Estate    |
| View: Lake                              | UnitNumber: 205-3                                                  |
| ListAOR: Miami Association of REALTORS® | EntryLevel: 2                                                      |
| MLS ID: A11705661                       |                                                                    |
|                                         |                                                                    |