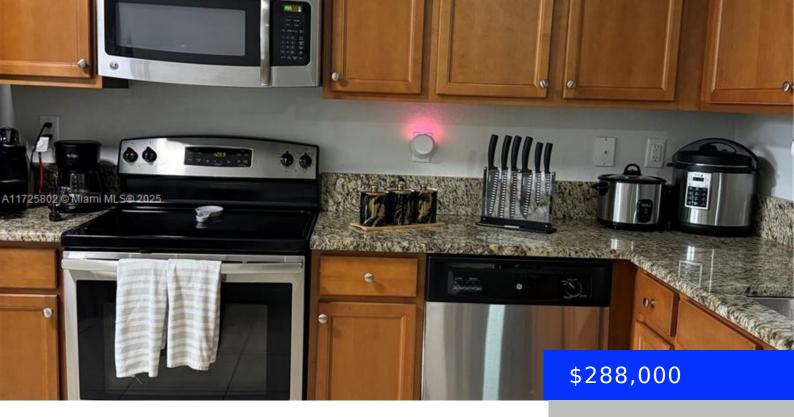

## 22311 88TH PL, CUTLER BAY, FL, 33190

https://ritterproperties.com

This beautiful property provides easy access to amenities, entertainment and just minutes away from Turnpike. This second-floor unit features a 2-bedroom 2-bathroom condo. The primary bedroom is generously sized and includes a walk-in closet and a bathroom. Second bedroom is also well appointed and includes a standard closet. Kitchen with wood cabinets, granite countertop, SS [...]

## **Basics**

**Type:** Residential **Status:** Active

**Bedrooms: 2** beds **Bathrooms: 2** baths

**Half baths: 0** half baths **Area: 817** sq ft

Lot size, sq ft: 0 sq ft SubdivisionName: THE COURTS AT BAYSHORE II

## **Amenities & Features**

**Features:** Second Floor Entry **Security Features:** Security Patrol

ExteriorFeatures: None

**Amenities:** Dishwasher, Dryer, Electric Range, Electric

Water Heater, Refrigerator, Washer