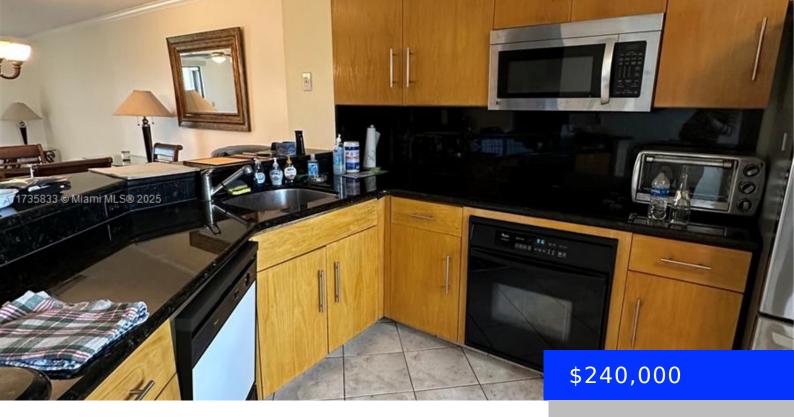

## 2240 CYPRESS BEND DR, POMPANO BEACH, FL, 33069

https://ritterproperties.com

Welcome to the fabulous CYPRESS BEND condominium! Enjoy this beautiful water view 2 bedrooms/2 bathrooms unit with a large open kitchen with a spacious pantry. Huge master bedroom with access to the screened balcon/porch. Located on the 6th floor close to the elevators. Assigned parking and multiple guest parking. No rental the first 2 years [...]

## **Amenities & Features**

**Features:** Elevator, Fire Sprinklers, Pantry, Split Security Features: Fire Sprinklers,

Fire Alarm

Barbeque

ExteriorFeatures: Exterior Cat Walk,

Bedroom, Walk-In Closet(s)

**Amenities:** Disposal, Dryer, Electric Range, Electric

Water Heater, Microwave, Refrigerator

Waterfront available: No GarageYN: No

AttachedGarageYN: No CoolingYN: Yes

PoolPrivateYN: No FireplaceYN: No