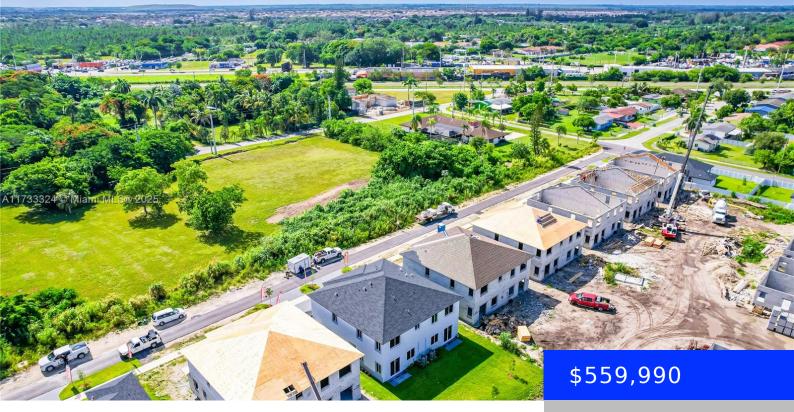

## 22431 125 AVE, MIAMI, FL, 33170

https://ritterproperties.com

"Looking to get the most out of your home-buying investment? Look no further than our spacious twin homes in Chloe's Estates. Offering two distinct models with varying price points, both units boast an impressive 2,500 square feet under air conditioning. These twin homes provide ample space without any sense of confinement. The unique floor plans [...]

## Basics

Date added: Added 3 days ago Type: Residential Bedrooms: 5 beds Lot size, sq ft: 0 sq ft ListOfficeName: Malibu Bay Realty View: Garden View ListAOR: Miami Association of REALTORS® MLS ID: A11733324 Category: Townhouse Status: Pending Bathrooms: 3 baths SubdivisionName: CHLOES ESTATES GarageSpaces: 2 UnitNumber: B EntryLevel: 1

## **Building Details**

Cooling features: Central Air ArchitecturalStyle: Twin Home Building Name: CHLOES ESTATES Heating: Central Year built: 2024 NewConstructionYN: No Exterior material: CBS Construction Parking: 2 Or More Spaces