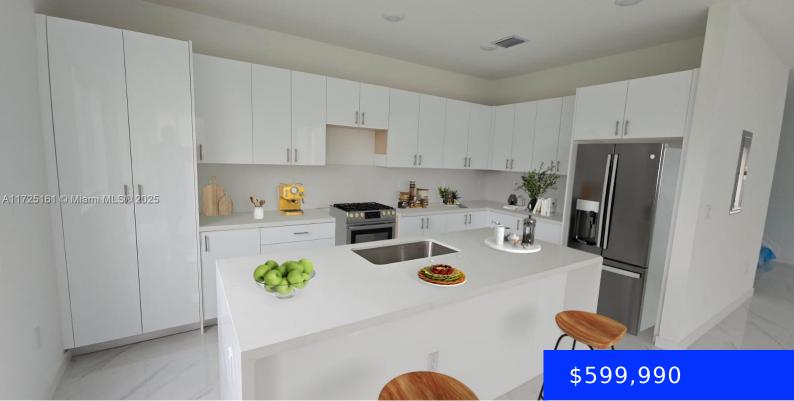

## 22444 124 CT, MIAMI, FL, 33170

https://ritterproperties.com

"Looking to get the most out of your home-buying investment? Look no further than our spacious twin homes in Chloe's Estates. Offering two distinct models with varying price points, both units boast an impressive 2,500 square feet under air conditioning. These twin homes provide ample space without any sense of confinement. The unique floor plans [...]

## Basics

Date added: Added 2 weeks ago Type: Residential Bedrooms: 5 beds Area: 2502 sq ft SubdivisionName: CHLOES ESTATES GarageSpaces: 2 UnitNumber: A EntryLevel: 1 Category: Townhouse Status: Pending Bathrooms: 4 baths Lot size, sq ft: 0 sq ft ListOfficeName: Malibu Bay Realty View: Garden View ListAOR: Miami Association of REALTORS® MLS ID: A11725161

## **Amenities & Features**

Features: First Floor Entry

**Amenities:** Dishwasher, Disposal, Electric Water Heater, Microwave, Refrigerator

GarageYN: Yes

CoolingYN: Yes

FireplaceYN: No

Security Features: Smoke Detector, No Security