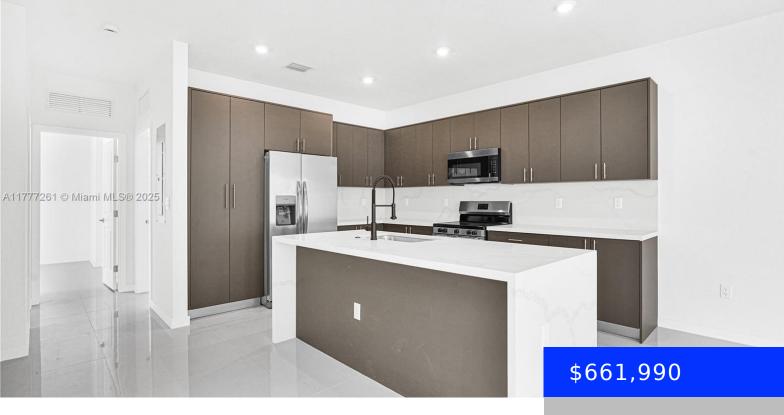

## 22451 125 AVE, MIAMI, FL, 33170

https://ritterproperties.com

Discover exceptional value with Chloe's Estates, where spacious twin homes offer 2,500 sq. ft. of living space. Choose from two unique models designed for comfort and privacy, featuring highend finishes like stainless steel appliances, quartz countertops, and  $32 \times 32$  rectified tiles. Enjoy high ceilings, waterproof vinyl flooring on the second floor, and large backyards big enough [...]

## **Amenities & Features**

Features: First Floor Entry Amenities: Dishwasher, Disposal, Microwave, Refrigerator

GarageYN: No CoolingYN: Yes

FireplaceYN: No

Security Features: Smoke Detector, No Security Waterfront available: No