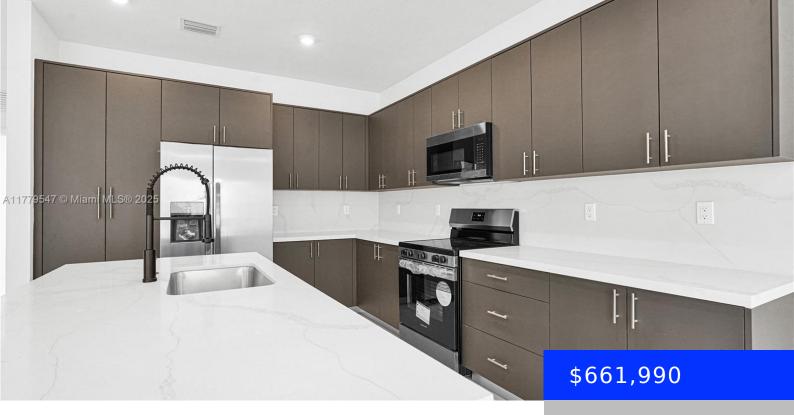

## 22451 125 AVE, MIAMI, FL, 33170

https://ritterproperties.com

Discover exceptional value with Chloe's Estates, where spacious twin homes offer 2,500 sq. ft. of living space. Choose from two unique models designed for comfort and privacy, featuring highend finishes like stainless steel appliances, quartz countertops, and 32×32 rectified tiles. Enjoy high ceilings, waterproof vinyl flooring on the second floor, and large backyards big enough [...]

## **Amenities & Features**

**Features:** First Floor Entry

Amenities: Dishwasher, Disposal,

Microwave, Refrigerator

GarageYN: No
CoolingYN: Yes

FireplaceYN: No

Security Features: Smoke Detector, No Security