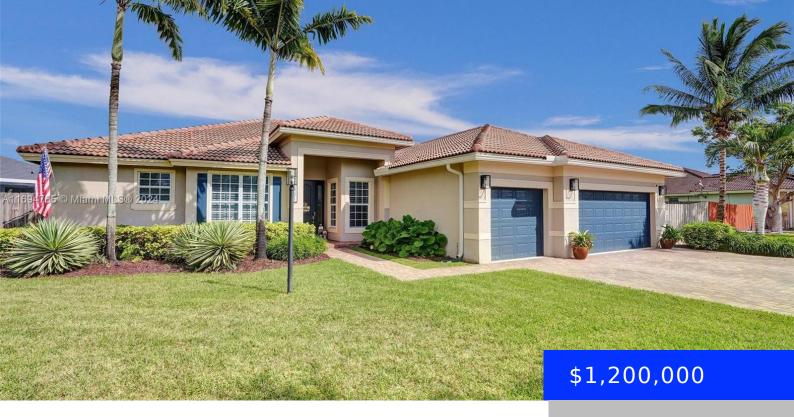

## 22451 128TH PL, MIAMI, FL, 33170

https://ritterproperties.com

Experience resort-style living in the highly sought-after Bellister model with many upgrades, a stunning one-story home offering 3,048 sq. ft. of living space which sits in an expansive 23,771 sq. ft. lot. This beautifully maintained property features four bedrooms, three bathrooms, and a versatile flex room to suit your lifestyle. The open-concept design flows from [...]

## Basics

Date added: Added 3 weeks ago Category: Single Family Residence

**Type:** Residential **Status:** Active

Bedrooms: 4 beds Bathrooms: 3 baths

Half baths: 0 half baths **Area: 3048** sq ft

SubdivisionName: ESTATE MANSIONS 1ST ADDN Lot size, sq ft: 23771 sq ft

## **Building Details**

**Cooling features:** Ceiling Fan(s), Central Air, Electric Year built: 2015

**ArchitecturalStyle:** Detached, One Story **NewConstructionYN: No** 

**Building Name: ESTATE MANSIONS 1ST ADDN Exterior material:** CBS Construction