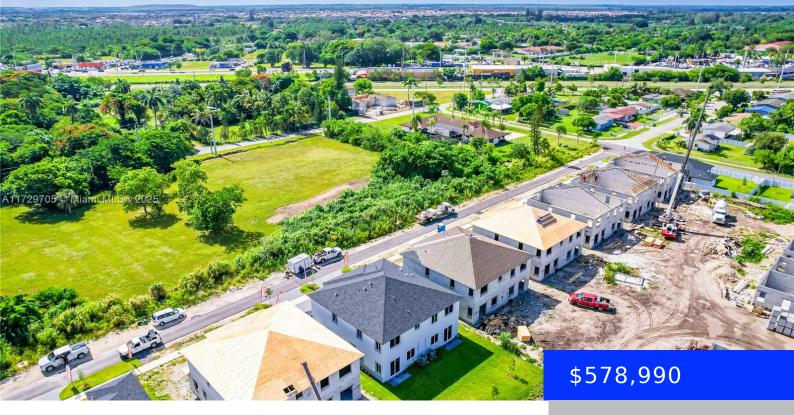

## 22480 124 CT, MIAMI, FL, 33170

https://ritterproperties.com

"Looking to get the most out of your home-buying investment? Look no further than our spacious twin homes in Chloe's Estates. Offering two distinct models with varying price points, both units boast an impressive 2,500 square feet under air conditioning. These twin homes provide ample space without any sense of confinement. The unique floor plans [...]

## Basics

Date added: Added 1 week ago Type: Residential Bedrooms: 5 beds Area: 2518 sq ft SubdivisionName: CHLOES ESTATES GarageSpaces: 2 UnitNumber: B EntryLevel: 1 Category: Townhouse Status: Pending Bathrooms: 3 baths Lot size, sq ft: 0 sq ft ListOfficeName: Malibu Bay Realty View: Garden View ListAOR: Miami Association of REALTORS® MLS ID: A11729705

## **Building Details**

Cooling features: Central Air, Electric ArchitecturalStyle: Twin Home Building Name: CHLOES ESTATES Heating: Central, Electric Year built: 2024 NewConstructionYN: No Exterior material: CBS Construction Parking: 2 Or More Spaces