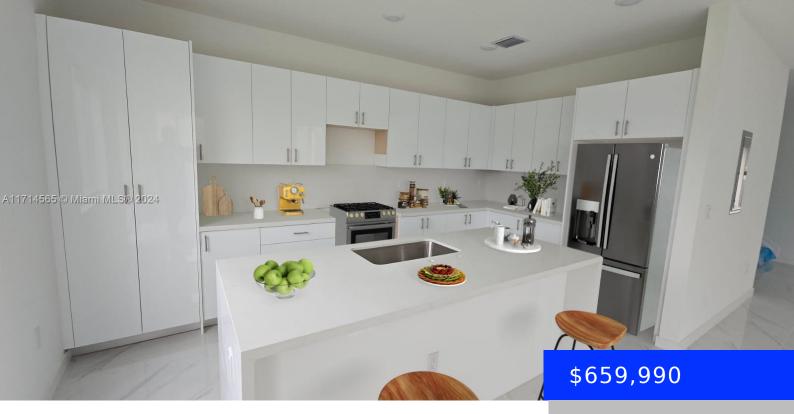

## 22483 125 AVE, MIAMI, FL, 33170

https://ritterproperties.com

"Looking to get the most out of your home-buying investment? Look no further than our spacious twin homes in Chloe's Estates. Offering two distinct models with varying price points, both units boast an impressive 2,500 square feet under air conditioning. These twin homes provide ample space without any sense of confinement. The unique floor plans [...]

## **Basics**

Date added: Added 2 weeks ago

**Type:** Residential

**Bedrooms: 5** beds

Area: 2502 sq ft

**SubdivisionName:** CHLOES ESTATES

**GarageSpaces:** 2

**UnitNumber:** A

## **Building Details**

Year built: 2024 **Cooling features:** Central Air, Electric

ArchitecturalStyle: Twin Home **NewConstructionYN: No** 

**Exterior material:** CBS Construction **Building Name:** CHLOES ESTATES

## **Amenities & Features**

Security Features: Smoke Detector, No **Features:** First Floor Entry

**Amenities:** Dishwasher, Disposal, Electric Water Heater, Microwave, Refrigerator

**GarageYN:** Yes CoolingYN: Yes