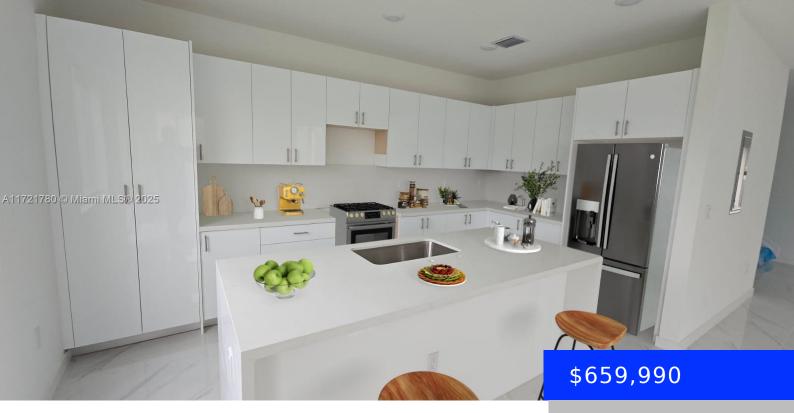

## 22483 125 AVE, MIAMI, FL, 33170

https://ritterproperties.com

"Looking to get the most out of your home-buying investment? Look no further than our spacious twin homes in Chloe's Estates. Offering two distinct models with varying price points, both units boast an impressive 2,500 square feet under air conditioning. These twin homes provide ample space without any sense of confinement. The unique floor plans [...]

- 5 beds
- 4 baths
- Residential
- Townhouse
- Active
- 2502 sq ft

## **Basics**

Date added: Added 17 hours ago

Type: Residential

Bedrooms: 5 beds

Area: 2502 sq ft

**SubdivisionName:** CHLOES ESTATES

**GarageSpaces:** 2

**UnitNumber:** A

## **Building Details**

Cooling features: Central Air, Electric

ArchitecturalStyle: Twin Home

**Building Name:** CHLOES ESTATES

Heating: Central, Electric

Year built: 2024

**NewConstructionYN: No** 

**Exterior material:** CBS Construction

## **Amenities & Features**

**Features:** First Floor Entry

Amenities: Dishwasher, Disposal, Electric

Water Heater, Microwave, Refrigerator

GarageYN: Yes

CoolingYN: Yes

FireplaceYN: No

Security Features: Smoke Detector, No