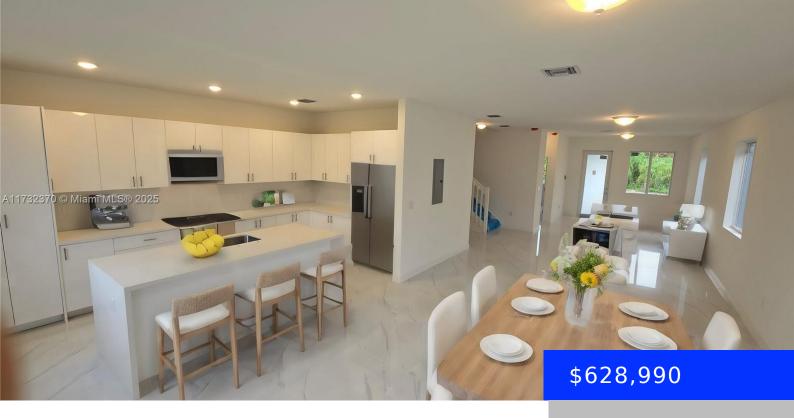

## 22484 124 CT, MIAMI, FL, 333170

https://ritterproperties.com

"Looking to get the most out of your home-buying investment? Look no further than our spacious twin homes in Chloe's Estates. Offering two distinct models with varying price points, both units boast an impressive 2,500 square feet under air conditioning. These twin homes provide ample space without any sense of confinement. The unique floor plans [...]

## **Basics**

Date added: Added 1 day ago

Type: Residential

**Bedrooms: 5** beds

Area: 2502 sq ft

**SubdivisionName:** CHLOES ESTATES

**GarageSpaces:** 2

**UnitNumber:** A

## **Building Details**

Cooling features: Central Air, Electric Ye

ArchitecturalStyle: Twin Home

**Building Name:** CHLOES ESTATES

Heating: Central, Electric

Year built: 2024

**NewConstructionYN:** No

**Exterior material:** CBS Construction

## **Amenities & Features**

**Features:** First Floor Entry

Amenities: Dishwasher, Disposal, Electric

Water Heater, Microwave, Refrigerator

GarageYN: Yes

CoolingYN: Yes

FireplaceYN: No

Security Features: Smoke Detector, No