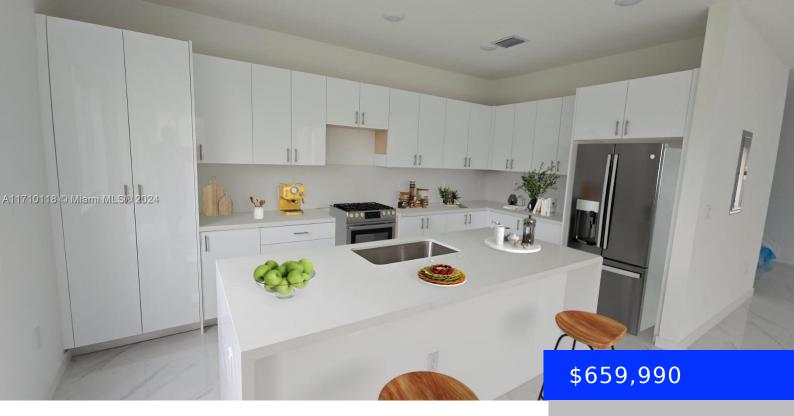

## 22486 124 CT, MIAMI, FL, 333170

https://ritterproperties.com

"Looking to get the most out of your home-buying investment? Look no further than our spacious twin homes in Chloe's Estates. Offering two distinct models with varying price points, both units boast an impressive 2,500 square feet under air conditioning. These twin homes provide ample space without any sense of confinement. The unique floor plans [...]

- 5 beds
- 4 baths
- Residential
- Townhouse
- Active
- 2502 sq ft

## **Basics**

Date added: Added 3 weeks ago

**Type:** Residential **Bedrooms: 5** beds

Area: 2502 sq ft

**SubdivisionName:** CHLOES ESTATES

**GarageSpaces:** 2 **UnitNumber:** A

**EntryLevel:** 1

**Category:** Townhouse

## **Amenities & Features**

Security Features: Smoke Detector, No **Features:** First Floor Entry

**Amenities:** Dishwasher, Disposal, Electric Water Heater, Microwave, Refrigerator

**GarageYN:** Yes

CoolingYN: Yes