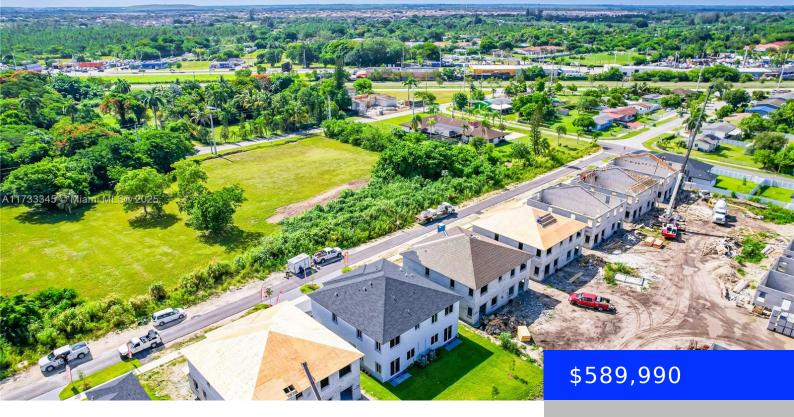

## 22491 125 AVE, MIAMI, FL, 33170

https://ritterproperties.com

"Looking to get the most out of your home-buying investment? Look no further than our spacious twin homes in Chloe's Estates. Offering two distinct models with varying price points, both units boast an impressive 2,500 square feet under air conditioning. These twin homes provide ample space without any sense of confinement. The unique floor plans [...]

## **Building Details**

**Cooling features:** Central Air **Year built:** 2024

ArchitecturalStyle: Twin Home NewConstructionYN: No

Building Name: CHLOES ESTATES Exterior material: CBS Construction

**Heating:** Central **Parking:** 2 Or More Spaces