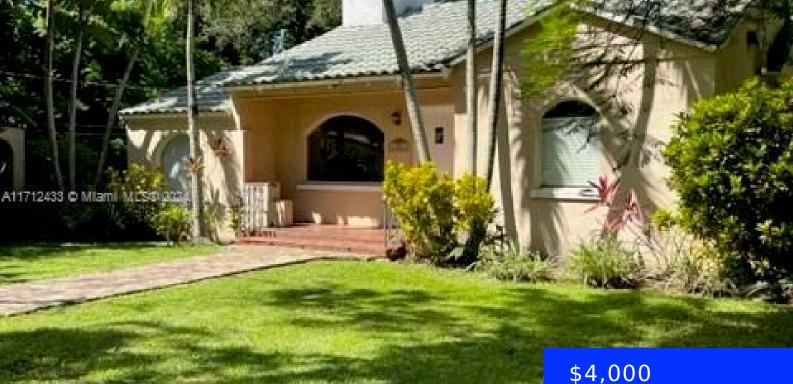

## 225 105TH ST, MIAMI SHORES, FL, 33138

https://ritterproperties.com

SPACIOUS 2 BEDROOM, LARGE EAT IN KITCHEN LIVING ROOM AND SMALL ADDITIONAL ROOM THAT CAN EASILY BE USED AS A DEN OR OFFICE OR GYM. WONDERFUL LARGE PRIVATE YARD FOR ENTERTAINING. HOME HAS WASHER AND DRYER INSIDE. TENANT PAYS FOR ELECTRICIY AND WATER.

## Basics

Date added: Added 2 weeks agoCategory: Single Family ResidenceType: Residential LeaseStatus: PendingBedrooms: 2 bedsBathrooms: 2 bathsHalf baths: 0 half bathsArea: 1387 sq ftLot size, sq ft: 8625 sq ftSubdivisionName: FIRST ADDN PASADENA PKLeaseTerm: 1 Year With Renewal OptionListOfficeName: R House Real EstateListAOR: Miami Association of REALTORS®MLS ID: A11712433

## **Building Details**

| Cooling features: Central Air, Electric | Year built: 1937                                  |
|-----------------------------------------|---------------------------------------------------|
| NewConstructionYN: No                   | Building Name: FIRST ADDN PASADENA PK             |
| Heating: Central, Electric              | Parking: Detached, Guest, No Rv/Boats, Slab/Strip |