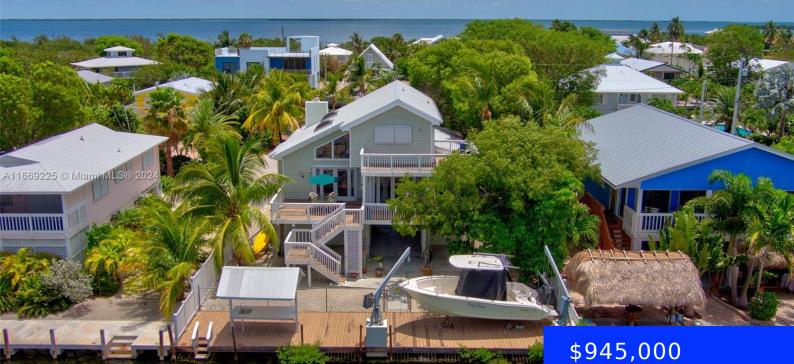

# 2250 SAN REMO DR, BIG PINE, FL, 33043

https://ritterproperties.com

\*\*BACK-UP OFFERS WELCOME!\*\* Enjoy great boating and the peaceful nature that Big Pine Key offers in this desirable section of Doctor's Arm. The 40 ft. wide, flow-through canal provides excellent access to Bogie Channel, the Atlantic and back country. The master bedroom with ensuite bath and private porch are located on the main living level, [...]

### Basics

| Date added: Added 17 hours ago             | Category: Single Family Residence                 |
|--------------------------------------------|---------------------------------------------------|
| Type: Residential                          | Status: Active Under Contract                     |
| Bedrooms: 3 beds                           | Bathrooms: 2 baths                                |
| <b>Area: 1572</b> sq ft                    | Lot size, sq ft: 6000 sq ft                       |
| SubdivisionName: DOCTORS ARM 3RD ADD SEC C | ListOfficeName: Coldwell Banker Schmitt Real<br>E |
| View: Canal                                | ListAOR: Miami Association of REALTORS®           |
| MLS ID: A11669225                          |                                                   |

# **Building Details**

Cooling features: Ceiling Fan(s), Central Air ArchitecturalStyle: Detached, Two Story Building Name: DOCTORS ARM 3RD ADD SEC C Roof: Metal Roof Parking: Other Year built: 1989 NewConstructionYN: No Exterior material: Frame Heating: Central

## **Amenities & Features**

Features: Fireplace, First Floor Entry, Utility Room/Laundry CommunityFeatures: None Waterfront available: Yes

AttachedGarageYN: No

PoolPrivateYN: No

**Amenities:** Dishwasher, Dryer, Electric Range, Microwave, Refrigerator, Washer