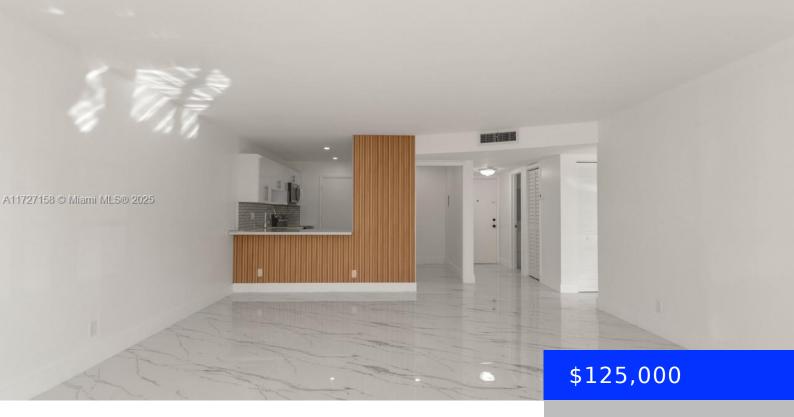

## 2251 48TH TER, LAUDERHILL, FL, 33313

https://ritterproperties.com

This spacious, newly updated 1-bedroom, 1.5-bath condo offers ample storage, including a walk-in closet in the large bedroom. Located on the first floor with an assigned parking space, it features a new water heater, dishwasher, and kitchen. The laundry room and additional storage are on the second floor, accessible by elevator. Enjoy the active clubhouse [...]