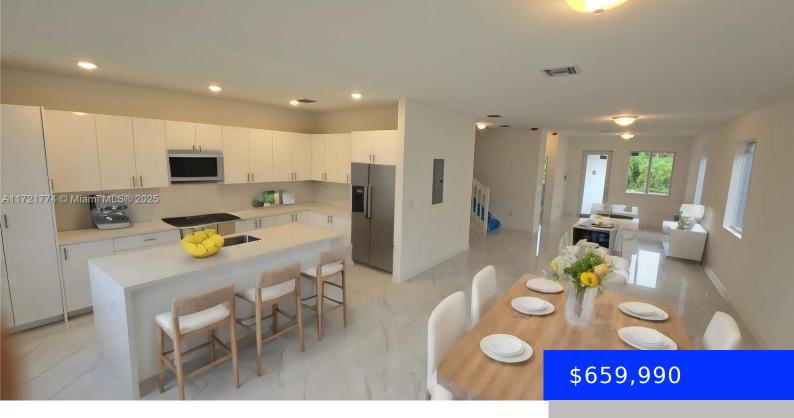

## 22512 124 CT, MIAMI, FL, 33170

https://ritterproperties.com

"Looking to get the most out of your home-buying investment? Look no further than our spacious twin homes in Chloe's Estates. Offering two distinct models with varying price points, both units boast an impressive 2,500 square feet under air conditioning. These twin homes provide ample space without any sense of confinement. The unique floor plans [...]

## **Basics**

Date added: Added 1 day ago

**Type:** Residential

**Bedrooms: 5** beds

Area: 2502 sq ft

**SubdivisionName:** CHLOES ESTATES

**GarageSpaces:** 2

UnitNumber: A

## **Amenities & Features**

**Features:** First Floor Entry

Amenities: Dishwasher, Disposal, Electric

Water Heater, Microwave, Refrigerator

GarageYN: Yes

CoolingYN: Yes

FireplaceYN: No

Security Features: Smoke Detector, No