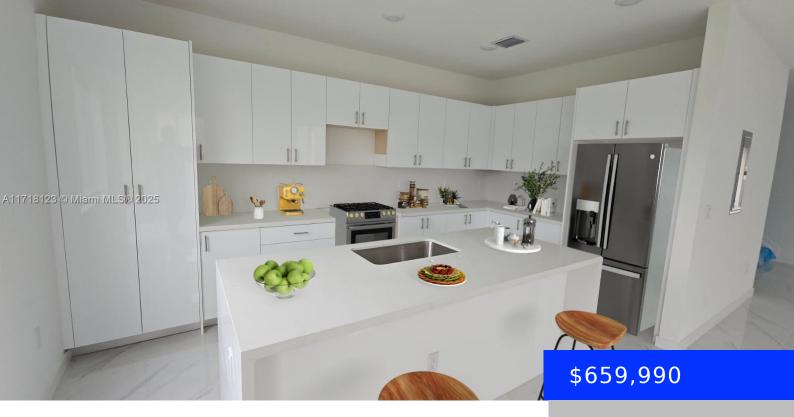

## 22516 124 CT, MIAMI, FL, 33170

https://ritterproperties.com

"Looking to get the most out of your home-buying investment? Look no further than our spacious twin homes in Chloe's Estates. Offering two distinct models with varying price points, both units boast an impressive 2,500 square feet under air conditioning. These twin homes provide ample space without any sense of confinement. The unique floor plans [...]

## **Basics**

**Date added:** Added 2 days ago

Type: Residential

**Bedrooms: 5** beds

**Area: 2502** sq ft

**SubdivisionName:** CHLOES ESTATES

**GarageSpaces:** 2

**UnitNumber:** A

## **Building Details**

Cooling features: Central Air, Electric

**ArchitecturalStyle:** Twin Home

**Building Name:** CHLOES ESTATES

**Heating:** Central, Electric

Year built: 2024

**NewConstructionYN: No** 

## **Amenities & Features**

**Features:** First Floor Entry

Amenities: Dishwasher, Disposal, Electric

Water Heater, Microwave, Refrigerator

GarageYN: Yes

CoolingYN: Yes

FireplaceYN: No

Security Features: Smoke Detector, No